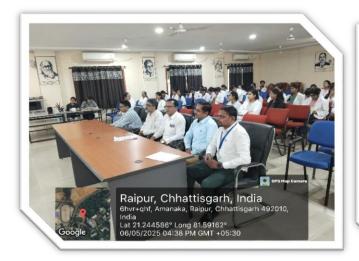

The School of Studies in Biotechnology and the Alumni Association of Biotechnology, Pt. Ravishankar Shukla University, Raipur (C.G.), in collaboration with the Placement Cell, PRSU, organized a "National Apprenticeship Training Scheme (NATS) Awareness Session" on 6th May 2025. The event was held at the Seminar Hall of the School of Studies in Biotechnology.

## Glimpses of the Session