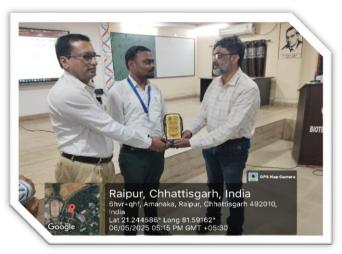

Dr. Afaque Quraishi presented memento to the speaker as token of gratitude. Dr. Nagendra Kumar Chandrawanshi delivered the vote of thanks, expressing gratitude to the speaker, organizers, and participants for making the event a success.