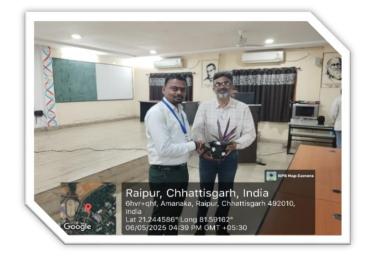

Dr. Afaque Quraishi presented memento to the speaker as token of gratitude. Dr. Nagendra Kumar Chandrawanshi delivered the vote of thanks, expressing gratitude to the speaker, organizers, and participants for making the event a success.