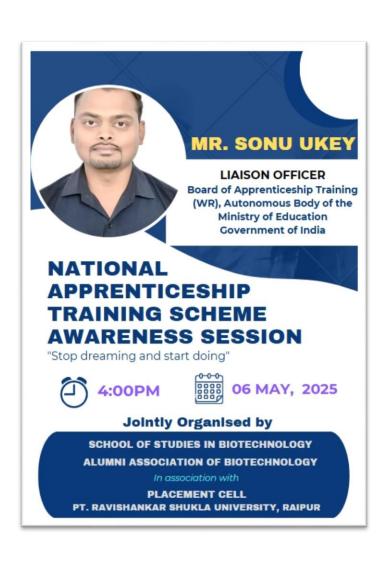

The session commenced with a warm welcome by Dr. Afaque Quraishi, who also presented a sapling to the guest speaker, Mr. Sonu Ukey, Liaison Officer, Board of Apprenticeship Training (Western Region), an autonomous body under the Ministry of Education, Government of India, as a symbol of respect and environmental consciousness.

Mr. Ukey initiated the session with a brief overview of the National Apprenticeship Training Scheme (NATS), emphasizing its role in enhancing the employability of postgraduate students through handson skill development. He elaborated on key features of the scheme, including: provision of stipends for trainees, the concept of learning while earning, government-recognized certificates upon completion, future employment opportunities for eligible and skilled apprentices.