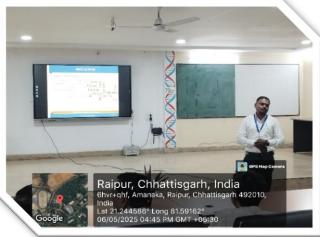

Mr. Ukey initiated the session with a brief overview of the National Apprenticeship Training Scheme (NATS), emphasizing its role in enhancing the employability of postgraduate students through handson skill development. He elaborated on key features of the scheme, including: provision of stipends for trainees, the concept of learning while earning, government-recognized certificates upon completion, future employment opportunities for eligible and skilled apprentices.

He also provided a detailed walkthrough of the registration process for NATS and clarified the distinctions between **NATS** and **NAPS** (National Apprenticeship Promotion Scheme), thereby helping students understand which scheme would best suit their academic and career goals.

## Glimpses of the Session