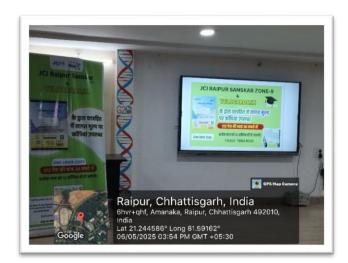

d misrepresenting themselves and stated that effective communication is driven by the speaker, while active listening is key to learning. He encouraged attendees to self-criticize before others do, take responsibility for their personal growth, and maintain control over their lives.

The session concluded with the presentation of a memento to Mr. Amitesh Pathak by Dr. Kamlesh Kumar Shukla as a token of appreciation. A vote of thanks was delivered jointly by Dr. Nagendra Kumar Chandrawanshi, School of Studies in Biotechnology, and Dr. G. K. Deshmukh, Institute of Management, PRSU.

The session proved to be highly impactful, equipping students and participants with practical insights into communication strategies essential for personal and professional development.

# Glimpses of the event













### List of attendees

| नस्ती आवक विवरण |                             |                       |            |         |                 |