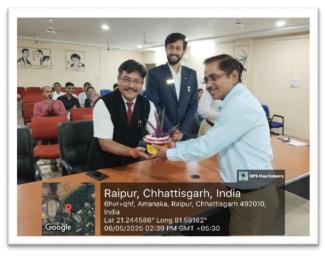

The session concluded with the presentation of a memento to Mr. Amitesh Pathak by Dr. Kamlesh Kumar Shukla as a token of appreciation. A vote of thanks was delivered jointly by Dr. Nagendra Kumar Chandrawanshi, School of Studies in Biotechnology, and Dr. G. K. Deshmukh, Institute of Management, PRSU.

# Glimpses of the event