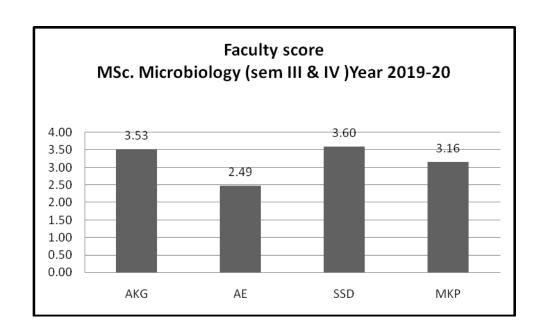

MSc. Microbiology (SemIII&IV): Student percent response to faculty

| Name of Faculty | No. of Responses | % Response of students |      |              |                |
|-----------------|------------------|------------------------|------|--------------|----------------|
|                 |                  | Very good              | Good | Satisfactory | Unsatisfactory |
| AKG             | 8                | 75                     | 25   |              |                |
| AE              | 8                | 25                     | 12.5 | 50           | 12.5           |
| MKP             | 7                | 28.6                   | 57.1 |              | 14.3           |
| SSD             | 7                | 100                    |      |              |                |
| PAK             | 7                | 85.7                   | 14.3 |              |                |