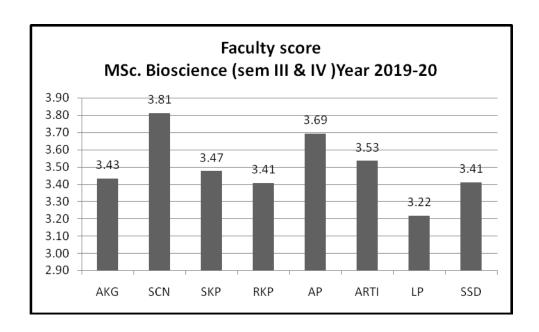

MSc. Bioscience (SemIII &IV): Student percent response to faculty

| Name of Faculty | No. of Responses |           | % Response | % Response of students |                |
|-----------------|------------------|-----------|------------|------------------------|----------------|
|                 |                  | Very good | Good       | Satisfactory           | Unsatisfactory |
| AKG             | 11               | 54.5      | 45.5       | 0                      | 0              |
| SCN             | 5                | 80        | 20         | 0                      | 0              |
| SKP             | 8                | 62.5      | 37.5       | 0                      | 0              |
| RKP             | 6                | 50        | 50         | 0                      | 0              |
| AP              | 7                | 71.4      | 28.6       | 0                      | 0              |
| ARTI            | 6                | 50        | 50         | 0                      | 0              |
| LP              | 8                | 37.5      | 50         | 12.5                   | 0              |
| SSD             | 5                | 40        | 60         | 0                      | 0              |