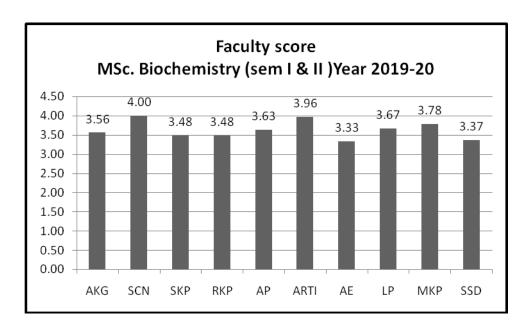

## MSC BIOCHEMISTRY

MSc Biochemistry (sem I &II): Student percent response to faculty

| Name of Faculty | No. of Responses | % Response of students |      |              |                |  |
|-----------------|------------------|------------------------|------|--------------|----------------|--|
|                 |                  | Very good              | Good | Satisfactory | Unsatisfactory |  |
| AKG             | 7                | 71.4                   | 28.6 | 0            | 0              |  |
| SCN             | 5                | 80                     | 20   | 0            | 0              |  |
| SKP             | 8                | 37.5                   | 62.5 | 0            | 0              |  |
| RKP             | 8                | 50                     | 50   | 0            | 0              |  |
| AP              | 7                | 28.6                   | 71.4 | 0            | 0              |  |
| ARTI            | 7                | 57.1                   | 28.6 | 14.3         | 0              |  |
| AE              | 10               | 20                     | 70   | 10           | 0              |  |
| LP              | 6                | 33.3                   | 66.7 | 0            | 0              |  |
| MKP             | 7                | 42.9                   | 57.1 | 0            | 0              |  |
| SSD             | 7                | 42.9                   | 57.1 | 0            | 0              |  |