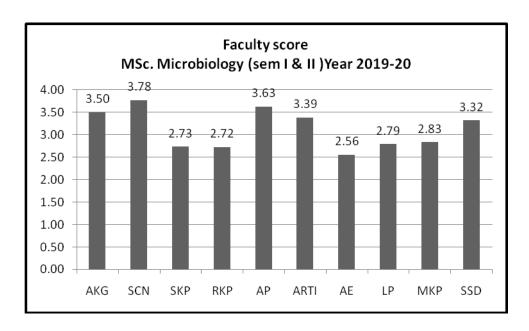

## MSC MICROBIOLOGY

MSc. Microbiology (SemI &II): Student percent response to faculty

| Name of Faculty | No. of Responses | % Response of students |      |              |                |
|-----------------|------------------|------------------------|------|--------------|----------------|
|                 |                  | Very good              | Good | Satisfactory | Unsatisfactory |
| AKG             | 10               | 80                     | 0    | 20           | 0              |
| SCN             | 8                | 87.5                   | 12.5 | 0            | 0              |
| SKP             | 10               | 30                     | 20   | 30           | 20             |
| RKP             | 8                | 0                      | 87.5 | 13           | 0              |
| AP              | 8                | 62.5                   | 37.5 | 0            | 0              |
| ARTI            | 8                | 50                     | 50   | 0            | 0              |
| AE              | 9                | 11.1                   | 55.5 | 22           | 11.1           |
| LP              | 8                | 12.5                   | 62.5 | 13           | 12.5           |
| MKP             | 10               | 20                     | 50   | 10           | 20             |
| SSD             | 9                | 44.4                   | 55.6 | 0            | 0              |