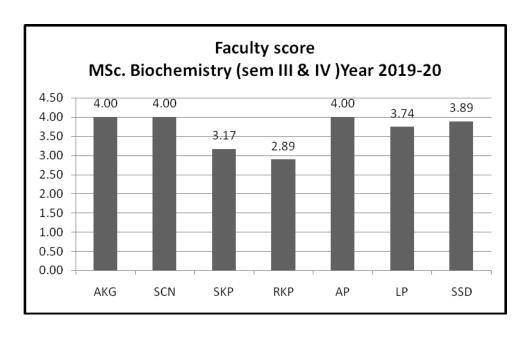

MSc Biochemistry (sem III &IV): Student percent response to faculty

| Name of Faculty | No. of Responses | % Response of students |      |              |                |  |
|-----------------|------------------|------------------------|------|--------------|----------------|--|
|                 |                  | Very good              | Good | Satisfactory | Unsatisfactory |  |
| AKG             | 2                | 100                    | 0    | 0            | 0              |  |
| SCN             | 1                | 100                    | 0    | 0            | 0              |  |
| SKP             | 2                | 50                     | 50   | 0            | 0              |  |
| RKP             | 2                | 50                     | 0    | 50           | 0              |  |
| AP              | 2                | 100                    | 0    | 0            | 0              |  |
| LP              | 3                | 100                    | 0    | 0            | 0              |  |
| SSD             | 3                | 100                    | 0    | 0            | 0              |  |