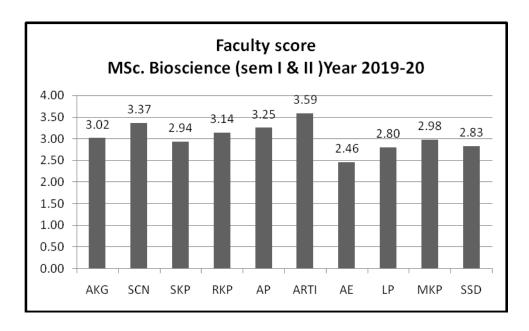

## MSC BIOSCIENCES

MSc Bioscience(sem I &II): Student percent response to faculty

| Name of Faculty | No. of Responses | % Response of students |      |              |                |
|-----------------|------------------|------------------------|------|--------------|----------------|
|                 |                  | Very good              | Good | Satisfactory | Unsatisfactory |
| AKG             | 7                | 28.6                   | 71.4 | 0            | 0              |
| SCN             | 7                | 57.1                   | 42.9 | 0            | 0              |
| SKP             | 7                | 28.6                   | 42.9 | 28.6         | 0              |
| RKP             | 8                | 50                     | 25   | 25           | 0              |
| AP              | 7                | 42.9                   | 57.1 | 0            | 0              |
| ARTI            | 7                | 71.4                   | 28.6 | 0            | 0              |
| AE              | 6                | 16.7                   | 50   | 16.7         | 16.7           |
| LP              | 6                | 16.7                   | 50   | 33.3         | 0              |
| MKP             | 5                | 20                     | 80   | 0            | 0              |
| SSD             | 7                | 25                     | 50   | 12.5         | 12.5           |