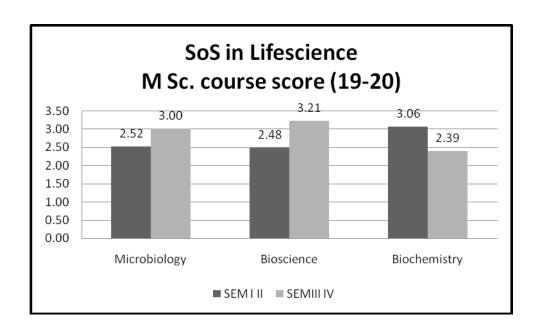

Feedback acquired through online mode in view of Covid- 19 pandemic by using Google forms

SoS in Lifesciences: Student percent response to various courses

| Program      | Sem.    | Total     |           | % Resp | 5            |                |
|--------------|---------|-----------|-----------|--------|--------------|----------------|
| /Course      |         | Responses |           |        |              |                |
|              |         |           | Very good | Good   | Satisfactory | Unsatisfactory |
| MSc.         | I & II  | 6         | 0         | 72.7   | 18.2         | 9.1            |
| Microbiology | III &IV | 6         | 16.7      | 66.7   | 16.7         | 0              |
| MSc.         | 1&11    | 7         | 14.3      | 42.9   | 28.6         | 14.3           |
| Bioscience   | III &IV | 10        | 40        | 40     | 20           | 0              |
| MSc.         | 1&11    | 7         | 25        | 62.5   | 12.5         | 0              |
| Biochemistry | III &IV | 3         | 33.3      | 33.3   | 0            | 33.3           |