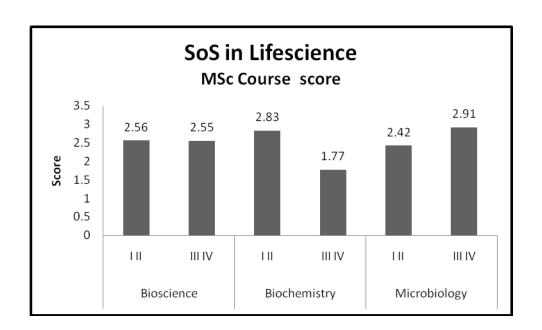

| Prof. SC Naithani    | LP  | Mr. Labya Prabhas, Asst. Prof. |  |  |  |
| SKP              | Prof. SK Prasad      | MP  | Dr. Manoj Patel, Asst Prof.    |  |  |  |
| RKP              | Prof. RK Pradhan     | SD  | Dr. Shivendra Singh Devhare    |  |  |  |
| AP               | Prof. Aditi N.Poddar | PAK | Mr. Pervez Ahmed Khan          |  |  |  |
| ARTI             | Prof. Arti Parganiha |     |                                |  |  |  |

| SCORING      |      |              |                |  |  |  |  |  |
|--------------|------|--------------|----------------|--|--|--|--|--|
| 4            | 3    | 2            | 1              |  |  |  |  |  |
| A            | В    | C            | D              |  |  |  |  |  |
| Very<br>good | Good | Satisfactory | Unsatisfactory |  |  |  |  |  |











## **ACTION TAKEN REPORT**

The overall score given by students to the faculty was circulated among the faculty members with the request for improvement in teaching.

100

Aditi Niyogi Poddar Professor in charge Student feedback, SLS