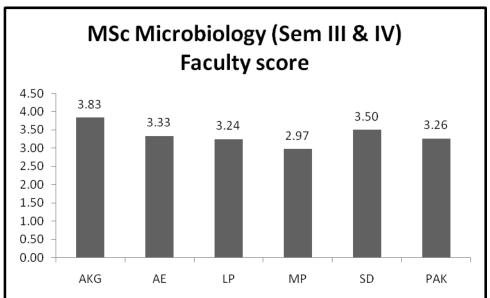

## **Abbreviations used**

| NAMES OF FACULTY |                      |     |                                |  |  |  |
|------------------|----------------------|-----|--------------------------------|--|--|--|
| AKG              | Prof. AK Gupta       | AE  | Dr. Amia Ekka, Assoc.Prof.     |  |  |  |
| SCN              | Prof. SC Naithani    | LP  | Mr. Labya Prabhas, Asst. Prof. |  |  |  |
| SKP              | Prof. SK Prasad      | MP  | Dr. Manoj Patel, Asst Prof.    |  |  |  |
| RKP              | Prof. RK Pradhan     | SD  | Dr. Shivendra Singh Devhare    |  |  |  |
| AP               | Prof. Aditi N.Poddar | PAK | Mr. Pervez Ahmed Khan          |  |  |  |
| ARTI             | Prof. Arti Parganiha |     |                                |  |  |  |

## **ACTION TAKEN REPORT**

The overall score given by students to the faculty was circulated among the faculty members with the request for improvement in teaching.

100

Aditi Niyogi Poddar Professor in charge Student feedback, SLS