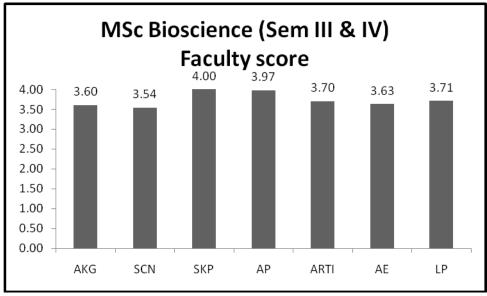

## **Abbreviations used**

| NAMES OF FACULTY |                      |     |                                |  |  |  |
|------------------|----------------------|-----|--------------------------------|--|--|--|
| AKG              | Prof. AK Gupta       | AE  | Dr. Amia Ekka, Assoc.Prof.     |  |  |  |
| SCN              | Prof. SC Naithani    | LP  | Mr. Labya Prabhas, Asst. Prof. |  |  |  |
| SKP              | Prof. SK Prasad      | MP  | Dr. Manoj Patel, Asst Prof.    |  |  |  |
| RKP              | Prof. RK Pradhan     | SD  | Dr. Shivendra Singh Devhare    |  |  |  |
| AP               | Prof. Aditi N.Poddar | PAK | Mr. Pervez Ahmed Khan          |  |  |  |
| ARTI             | Prof. Arti Parganiha |     |                                |  |  |  |