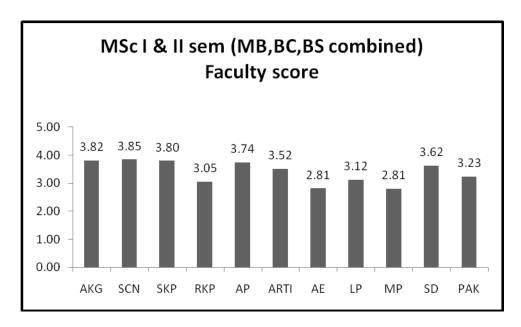

## **Abbreviations used**

| NAMES OF FACULTY |                      |     |                                |  |  |  |
|------------------|----------------------|-----|--------------------------------|--|--|--|
| AKG              | Prof. AK Gupta       | AE  | Dr. Amia Ekka, Assoc.Prof.     |  |  |  |
| SCN              | Prof. SC Naithani    | LP  | Mr. Labya Prabhas, Asst. Prof. |  |  |  |
| SKP              | Prof. SK Prasad      | MP  | Dr. Manoj Patel, Asst Prof.    |  |  |  |
| RKP              | Prof. RK Pradhan     | SD  | Dr. Shivendra Singh Devhare    |  |  |  |
| AP               | Prof. Aditi N.Poddar | PAK | Mr. Pervez Ahmed Khan          |  |  |  |
| ARTI             | Prof. Arti Parganiha |     |                                |  |  |  |

## **ACTION TAKEN REPORT**

The overall score given by students to the faculty was circulated among the faculty members with the request for improvement in teaching.

100

Aditi Niyogi Poddar Professor in charge Student feedback, SLS