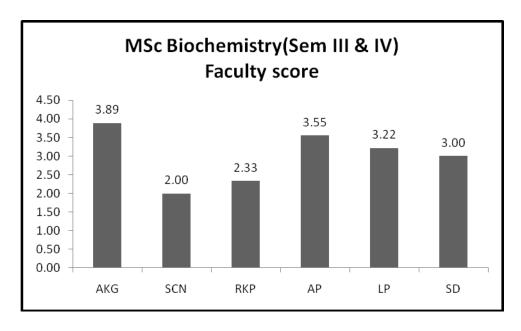

## **Abbreviations used**

| NAMES OF FACULTY |                      |     |                                |  |  |  |
|------------------|----------------------|-----|--------------------------------|--|--|--|
| AKG              | Prof. AK Gupta       | AE  | Dr. Amia Ekka, Assoc.Prof.     |  |  |  |
| SCN              | Prof. SC Naithani    | LP  | Mr. Labya Prabhas, Asst. Prof. |  |  |  |
| SKP              | Prof. SK Prasad      | MP  | Dr. Manoj Patel, Asst Prof.    |  |  |  |
| RKP              | Prof. RK Pradhan     | SD  | Dr. Shivendra Singh Devhare    |  |  |  |
| AP               | Prof. Aditi N.Poddar | PAK | Mr. Pervez Ahmed Khan          |  |  |  |
| ARTI             | Prof. Arti Parganiha |     |                                |  |  |  |

## **ACTION TAKEN REPORT**

The overall score given by students to the faculty was circulated among the faculty members with the request for improvement in teaching.

100

Aditi Niyogi Poddar Professor in charge Student feedback, SLS