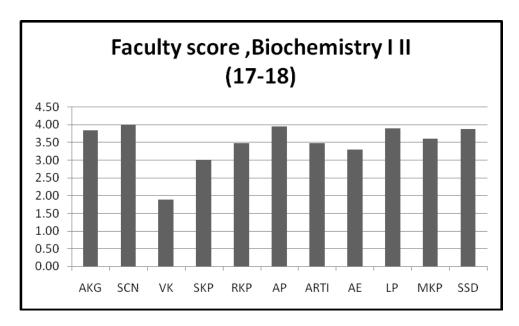

## **ACTION TAKEN REPORT**

The overall score given by students to the faculty was circulated among the faculty members with the request for improvement in teaching.