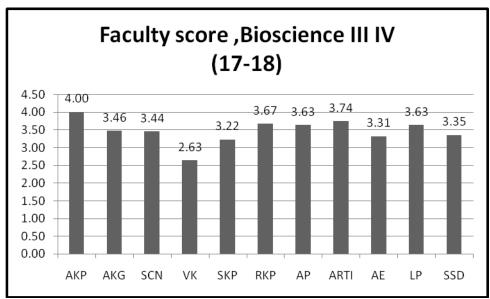

## **ACTION TAKEN REPORT**

The overall score given by students to the faculty was circulated among the faculty members with the request for improvement in teaching.