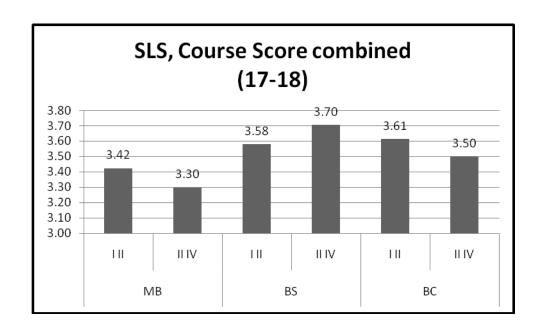

. AK Gupta       | AE   | Dr. Amia Ekka, Asst.Prof.       |  |
| SCN              | Prof. SC Naithani    | LP   | Mr. Labya Prabhas, Asst. Prof.  |  |
| VK               | Prof. V.Koche        | PAK  | Mr. Pervez Ahmed Khan           |  |
| SKP              | Prof. SK Prasad      |      |                                 |  |
| RKP              | Prof. RK Pradhan     |      |                                 |  |
| AP               | Prof. Aditi N.Poddar |      |                                 |  |

| SCORING      |      |              |                |  |
|--------------|------|--------------|----------------|--|
| 4            | 3    | 2            | 1              |  |
| A            | В    | C            | D              |  |
| Very<br>good | Good | Satisfactory | Unsatisfactory |  |















## **ACTION TAKEN REPORT**

The overall score given by students to the faculty was circulated among the faculty members with the request for improvement in teaching.