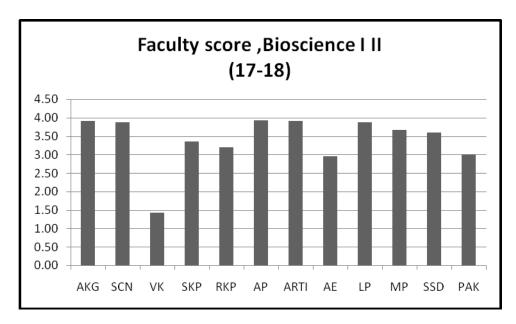

## **ACTION TAKEN REPORT**

The overall score given by students to the faculty was circulated among the faculty members with the request for improvement in teaching.