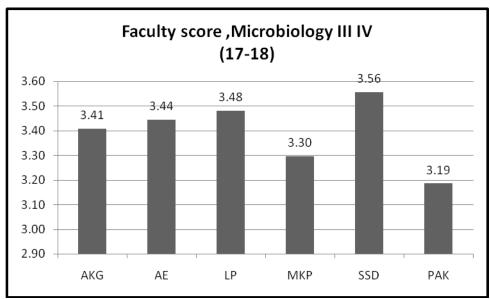

## **ACTION TAKEN REPORT**

The overall score given by students to the faculty was circulated among the faculty members with the request for improvement in teaching.