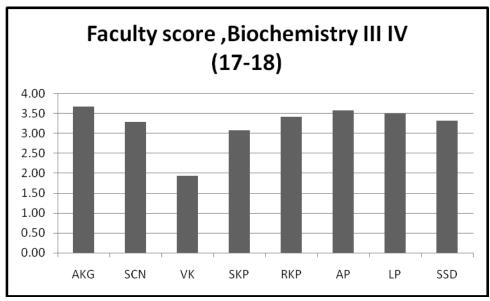

## **ACTION TAKEN REPORT**

The overall score given by students to the faculty was circulated among the faculty members with the request for improvement in teaching.