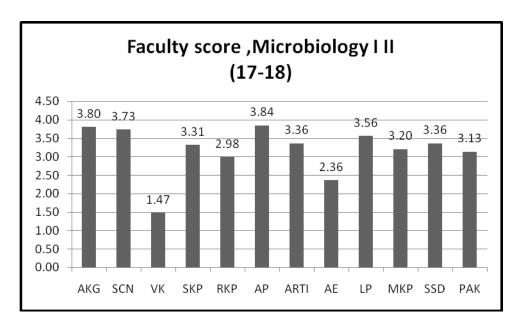

## **ACTION TAKEN REPORT**

The overall score given by students to the faculty was circulated among the faculty members with the request for improvement in teaching.