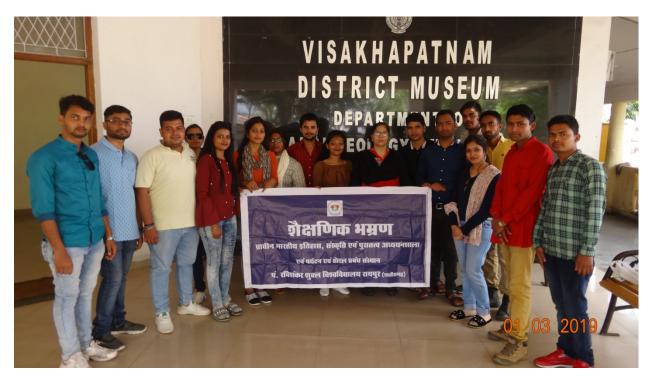

Thothlakonda Buddhist Stupas, Andhra Pardesh

Viushakhapatnam District Museum, Andhra Pardesh

Tirumala,

Salarjung Museum, Hyderabad

Golkunda Fort, Hyderabad

Pachmarhi

Pandav Caves, Pachmarhi

Graeat Stupa, Sanchi