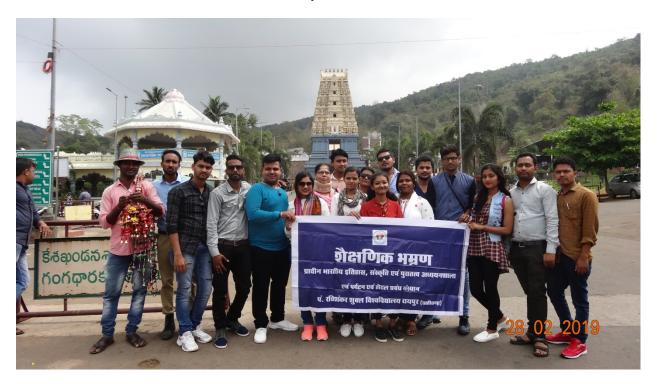

## **EDUCATIONAL TRIP**

Educational Tour to various World Heritage Sites as wells Site of Historical, Archaeological and Tourist importance.

Kandariya mahadev Temple, Khajuraho

Rajasthan

Rajasthan

Simhachalam, Vishakhapatnam, Andhrapradesh