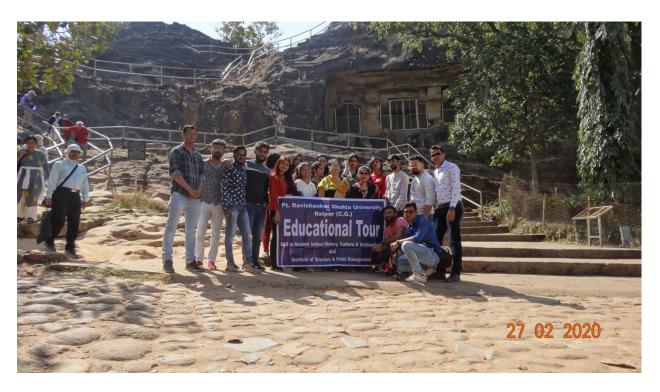

Thothlakonda Buddhist Stupas, Andhra Pardesh

Viushakhapatnam District Museum, Andhra Pardesh

Tirumala,

Salarjung Museum, Hyderabad

Golkunda Fort, Hyderabad

Pachmarhi

Pandav Caves, Pachmarhi

Graeat Stupa, Sanchi