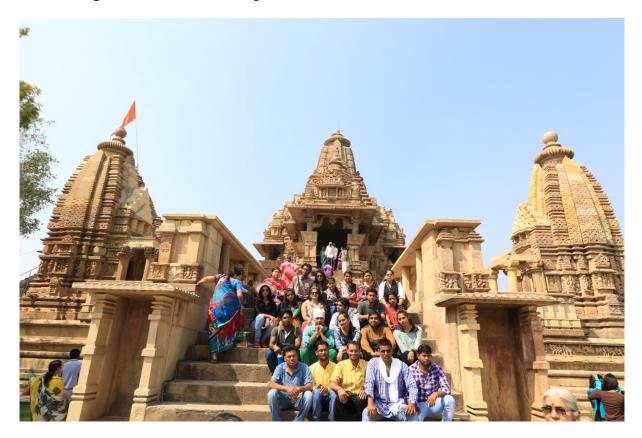

## **EDUCATIONAL TRIP**

Educational Tour to various World Heritage Sites as wells Site of Historical, Archaeological and Tourist importance.

Kandariya mahadev Temple, Khajuraho

Rajasthan

Rajasthan

Simhachalam, Vishakhapatnam, Andhrapradesh