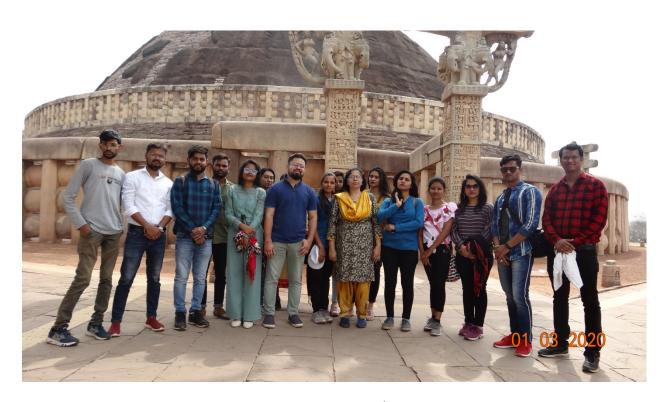

Thothlakonda Buddhist Stupas, Andhra Pardesh

Viushakhapatnam District Museum, Andhra Pardesh

Tirumala,

Salarjung Museum, Hyderabad

Golkunda Fort, Hyderabad

Pachmarhi

Pandav Caves, Pachmarhi

Graeat Stupa, Sanchi