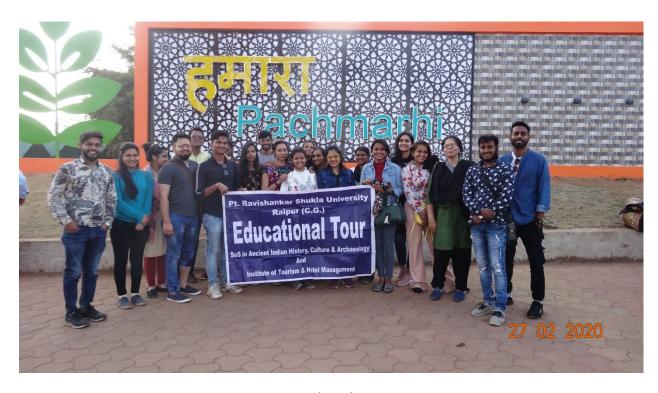

Thothlakonda Buddhist Stupas, Andhra Pardesh

Viushakhapatnam District Museum, Andhra Pardesh

Tirumala,

Salarjung Museum, Hyderabad

Golkunda Fort, Hyderabad

Pachmarhi

Pandav Caves, Pachmarhi

Graeat Stupa, Sanchi