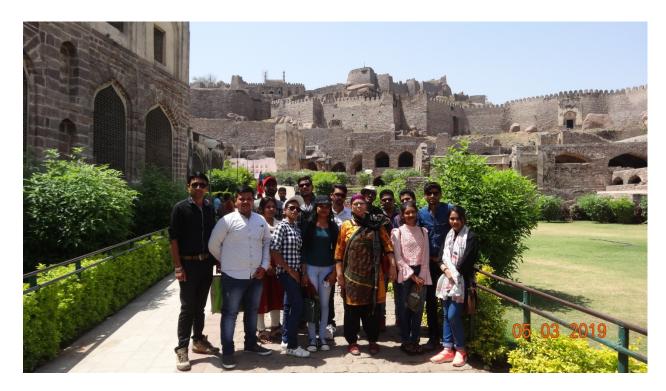

Thothlakonda Buddhist Stupas, Andhra Pardesh

Viushakhapatnam District Museum, Andhra Pardesh

Tirumala,

Salarjung Museum, Hyderabad

Golkunda Fort, Hyderabad

Pachmarhi

Pandav Caves, Pachmarhi

Graeat Stupa, Sanchi