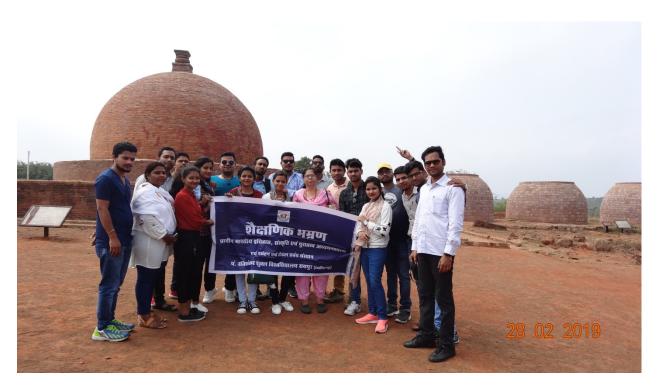

Thothlakonda Buddhist Stupas, Andhra Pardesh

Viushakhapatnam District Museum, Andhra Pardesh

Tirumala,

Salarjung Museum, Hyderabad

Golkunda Fort, Hyderabad

Pachmarhi

Pandav Caves, Pachmarhi

Graeat Stupa, Sanchi