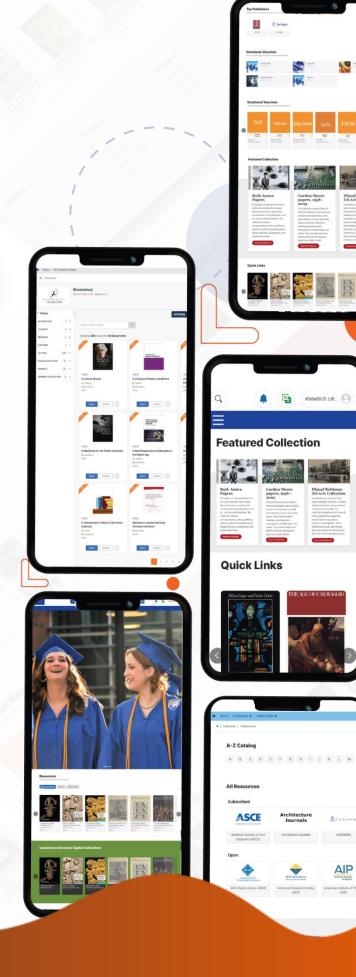

# One Platform Infinite Knowledge

With over a decade of experience, Knimbus is India's largest eLibrary and Knowledge Management platform driving digital transformation in Institutions globally.

## >>> Why Choose Knimbus?

Single Integrated Platform for all your content and systems

## >>> Features at a Glance

Your Personalized eLibrary and Knowledge Management System

## **Magic User Interface**

Design a powerful and engaging library experience using our eXtensible data driven user interface components.

Design custom themes, pages and menus. Multiple languages supported.

#### **Integrated Knowledge Hub**

A-Z Catalogs. Integrate all your Subscribed Resources, Institutional Repositories, Web OPAC, Lib Guides, Links and Knimbus Curated Open Access Collections.

#### **Search & Discovery**

Seamless discovery across all your knowledge resources. Realtime article search. Custom Search Tabs, Integrate Search widgets. Cite and Share. Recommendations..

#### **Access Anywhere, Anytime**

Off-Campus Access. Web and Mobile apps. Search and access resources from wherever you are, anytime you need.

#### **Easy Administration**

User and Group Management, Single Sign-On, Email and App Notifications, Secure login and self-registration options, Secure Access to group resources. Custom URLs.

#### **Powerful Reports**

Visual dashboards for detailed drilldown analysis of user activity, engagement, and publisher-wise content usage. NAAC-compliant login reports.

#### **Advanced Integrations**

Integrate Anti-Plagiarism Tools, Learning Management Systems, Library Software, Search Engines and other tools.

#### **Premium Add-Ons**

Custom UI Components, Integrate AI-led virtual assistants and chatbots to enhance discoverability, learning and research productivity.

Click on the <u>link</u> or Scan the QR code to explore the details of various Knimbus Solutions