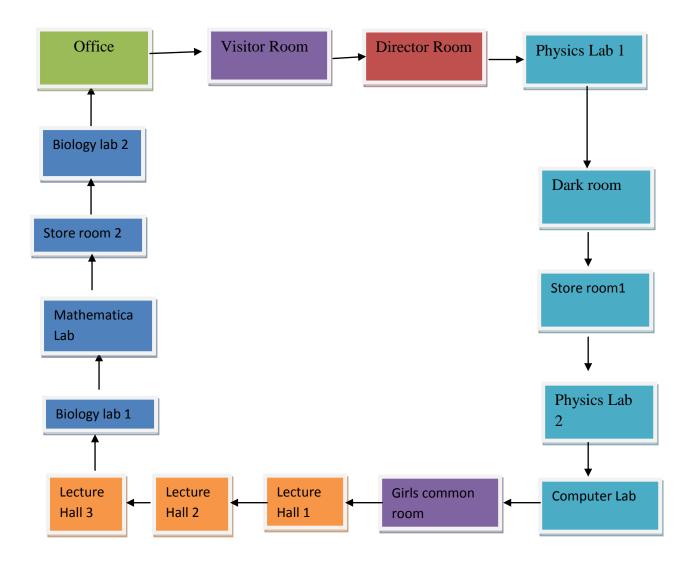

| INFRASTRCTURE DETAILS |                   |  |
|-----------------------|-------------------|--|
| GROUND FLOOR          |                   |  |
| SNO                   | Name of Room      |  |
| 1                     | OFFICE            |  |
| 2                     | VISITING ROOM     |  |
| 3                     | DIRECTOR ROOM     |  |
| 4                     | PHYSICS LAB I     |  |
| 5                     | DARK ROOM         |  |
| 6                     | STORE ROOM 1      |  |
| 7                     | PHYSICS LAB II    |  |
| 8                     | COMPUTER LAB      |  |
| 9                     | GIRLS COMMON ROOM |  |
| 10                    | LECTURE HALL 1    |  |
| 11                    | LECTURE HALL 2    |  |
| 12                    | LECTURE HALL 3    |  |
| 13                    | BIOLOGY LAB 1     |  |
| 14                    | MATHEMATICA LAB   |  |
| 15                    | STORE ROOM 2      |  |
| 16                    | BIOLOGY LAB 2     |  |
| FIRST FLOOR           |                   |  |
| 17                    | CLASS ROOM 1      |  |
| 18                    | CLASS ROOM 2      |  |
| 19                    | STAFF ROOM        |  |
| 20                    | COMMUNICATION LAB |  |
| 21                    | CLASS ROOM 3      |  |
| 22                    | CLASS ROOM 4      |  |
| 23                    | LIBRARY           |  |
| 24                    | SEMINAR HALL      |  |