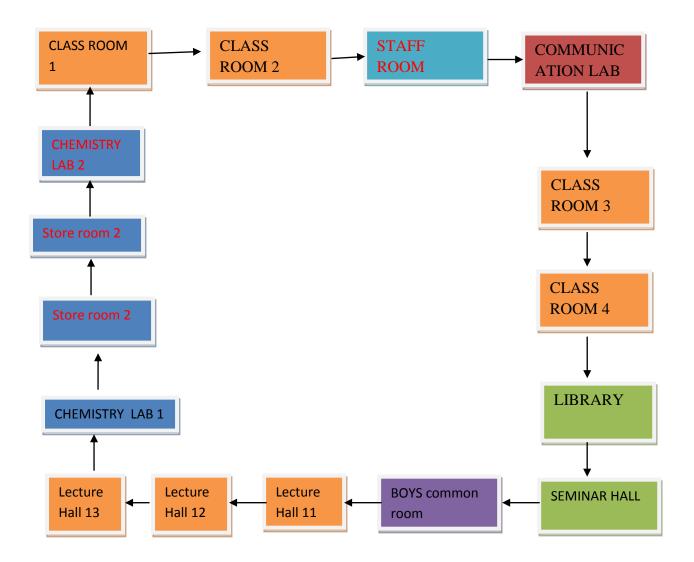

| INFRASTRCTURE DETAILS |                   |  |
|-----------------------|-------------------|--|
| GROUND FLOOR          |                   |  |
| SNO                   | Name of Room      |  |
| 1                     | OFFICE            |  |
| 2                     | VISITING ROOM     |  |
| 3                     | DIRECTOR ROOM     |  |
| 4                     | PHYSICS LAB I     |  |
| 5                     | DARK ROOM         |  |
| 6                     | STORE ROOM 1      |  |
| 7                     | PHYSICS LAB II    |  |
| 8                     | COMPUTER LAB      |  |
| 9                     | GIRLS COMMON ROOM |  |
| 10                    | LECTURE HALL 1    |  |
| 11                    | LECTURE HALL 2    |  |
| 12                    | LECTURE HALL 3    |  |
| 13                    | BIOLOGY LAB 1     |  |
| 14                    | MATHEMATICA LAB   |  |
| 15                    | STORE ROOM 2      |  |
| 16                    | BIOLOGY LAB 2     |  |
| FIRST FLOOR           |                   |  |
| 17                    | CLASS ROOM 1      |  |
| 18                    | CLASS ROOM 2      |  |
| 19                    | STAFF ROOM        |  |
| 20                    | COMMUNICATION LAB |  |
| 21                    | CLASS ROOM 3      |  |
| 22                    | CLASS ROOM 4      |  |
| 23                    | LIBRARY           |  |
| 24                    | SEMINAR HALL      |  |

| 25                              | LECTURE HALL 13 |  |
|---------------------------------|-----------------|--|
| 26                              | LECTURE HALL 12 |  |
| 27                              | LECTURE HALL 11 |  |
| 28                              | CHEMISTRY LAB 1 |  |
| 29                              | STORE ROOM 3    |  |
| 30                              | CHEMISTRY LAB2  |  |
| SECOND FLOOR UNDER CONSTRUCTION |                 |  |