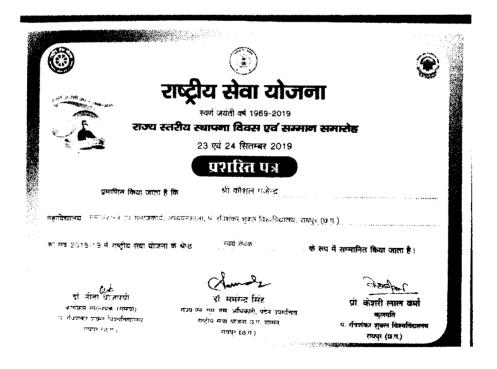

### राष्ट्रीय सेवा योजना

23 एवं 24 सितम्बर 2018

प्रमाणित किया जाता है कि श्री एल. एस. गजपाल, पं. रविशंकर शुक्ल विश्वविद्यालय अध्ययन

शाला, रायपुर (छ.ग.) को सत्र 2017- 2018 में राज्य स्तरीय राष्ट्रीय सेवा योजना के श्रेष्ठ कार्यक्रम अधिकारी

के रूप में सम्मानित किया जाता है।

हम इनके उज्जबल भविष्य की कामना करते हैं।

कार्यक्रम समन्वयक (रासेयो) पं. रविशंकर शुक्ल विश्वविद्यालय रायपुर (छ.ग.)

राज्य एन. एस. एस. अधिकारी राष्ट्रीय सेवा योजना छ.ग. शासन रायपुर (छ.ग.) कुलपति पं. रविशंकर शुक्ल विश्वविद्यालय रायपुर (इ.ग.)