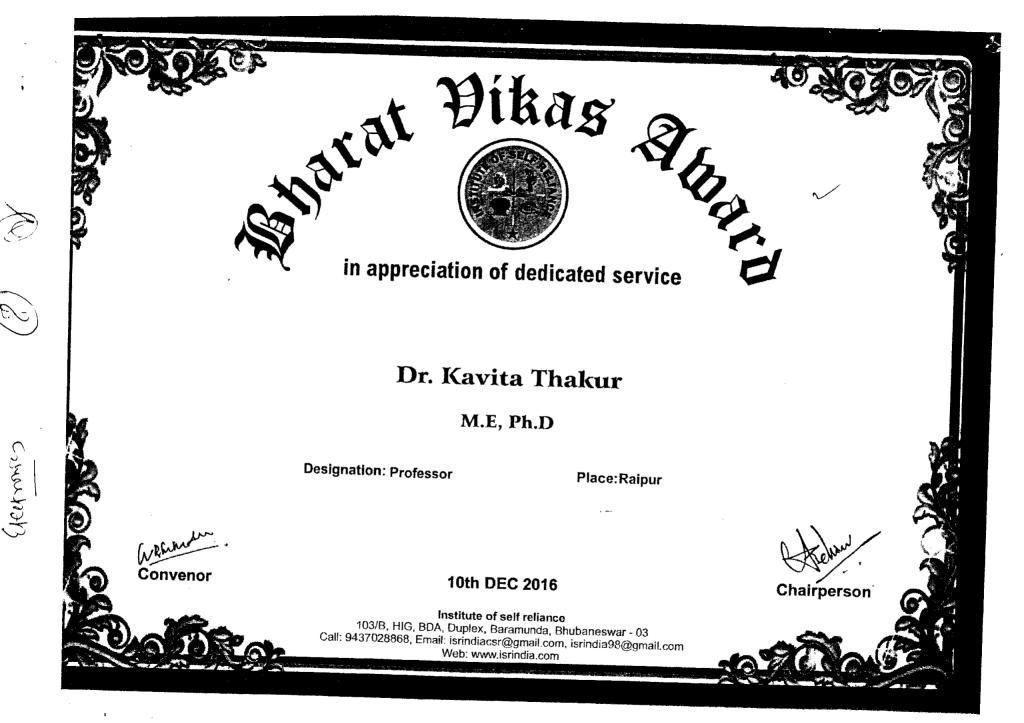

Prof. (Dr.) Kavita Thakur Pt. Ravishankar Shukla University, India

have conferred upon the award of

**D-ENNC3302** 

Distinguished Woman in Engineering /
for the contribution and achievement in the field of
Electrical Engineering