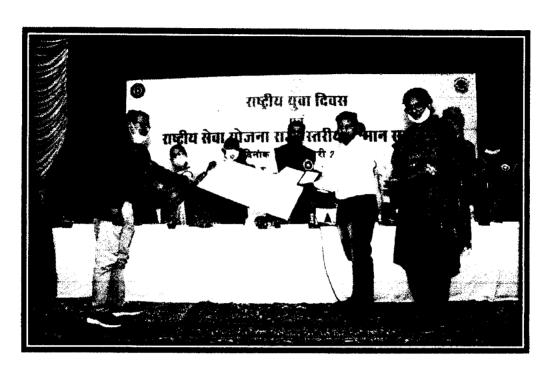

### राष्ट्रीय सेवा योजना

23 एवं 24 सितम्बर 2018

प्रमाणित किया जाता है कि श्री एल. एस. गजपाल, पं. रविशंकर शुक्ल विश्वविद्यालय अध्ययन

शाला, रायपुर (छ.ग.) को सत्र 2017- 2018 में राज्य स्तरीय राष्ट्रीय सेवा योजना के श्रेष्ठ कार्यक्रम अधिकारी

के रूप में सम्मानित किया जाता है।

हम इनके उज्जबल भविष्य की कामना करते हैं।

कार्यक्रम समन्वयक (रासेयो) पं. रविशंकर शुक्ल विश्वविद्यालय रायपुर (छ.ग.)

राज्य एन. एस. एस. अधिकारी राष्ट्रीय सेवा योजना छ.ग. शासन रायपुर (छ.ग.) कुलपति पं. रविशंकर शुक्ल विश्वविद्यालय रायपुर (इ.ग.)