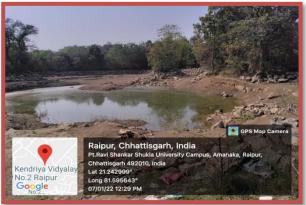

## 1. Gyan Sarowar (Pond):

An estimated 350,000 cubic feet (9910896.31litres) of water is collected in the pond annually. It is worth mentioning that the pond has resulted in percolation of about 1,750,000 cubic feet water in the last five years.