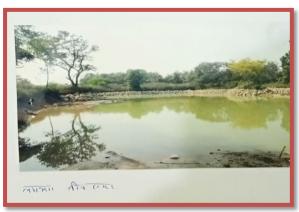

## 1. Gyan Sarowar (Pond):

An estimated 350,000 cubic feet (9910896.31litres) of water is collected in the pond annually. It is worth mentioning that the pond has resulted in percolation of about 1,750,000 cubic feet water in the last five years.