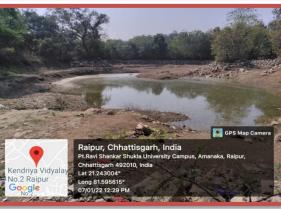

## 1. Gyan Sarowar (Pond):

An estimated 350,000 cubic feet (9910896.31litres) of water is collected in the pond annually. It is worth mentioning that the pond has resulted in percolation of about 1,750,000 cubic feet water in the last five years.