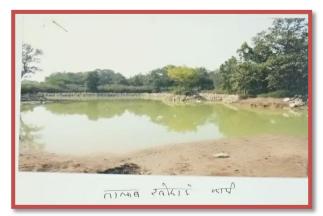

## 1. Gyan Sarowar (Pond):

An estimated 350,000 cubic feet (9910896.31litres) of water is collected in the pond annually. It is worth mentioning that the pond has resulted in percolation of about 1,750,000 cubic feet water in the last five years.