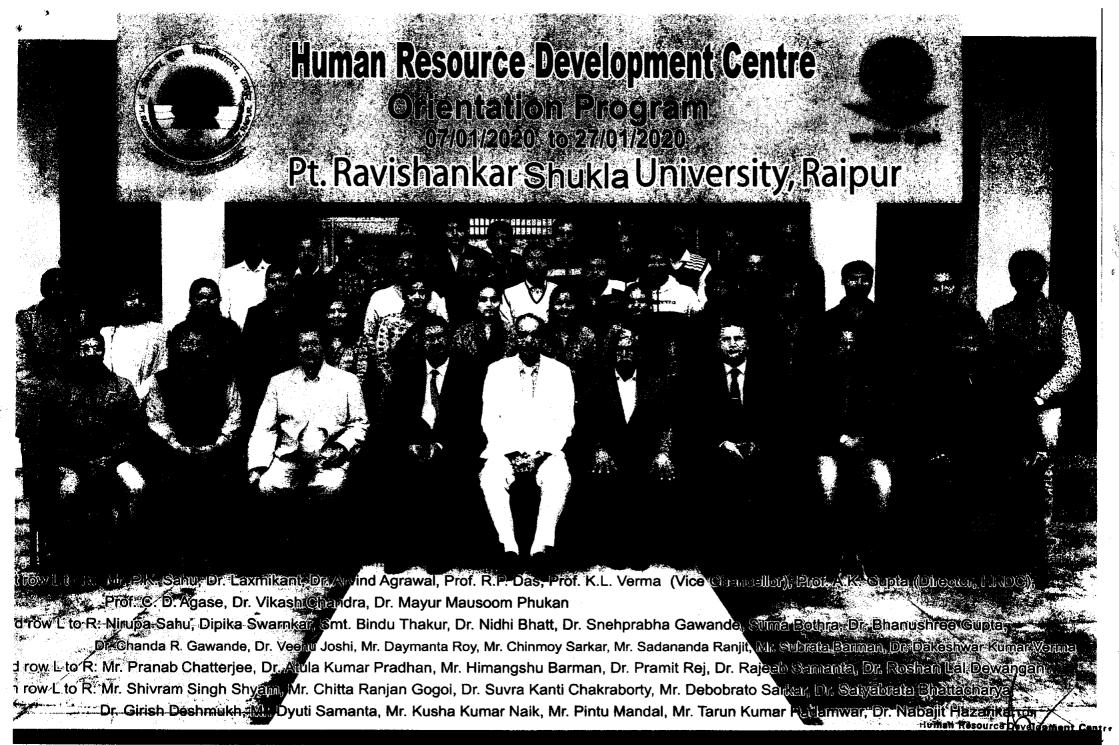

#### UNIVERSITY GRANTS COMMISSION HUMAN RESOURCE DEVELOPMENT CENTRE PT. RAVISHANKAR SHUKLA UNIVERSITY, RAIPUR (C.G.)

Annual Progress Report for the period from 2019 to 2020 (To be submitted along with financial statements)

### Human Resource Development Centre Pt. Ravishankar Shukla University, Raipur Program Organized during 01 July 2019 to 30 June 2020

| S.<br>No. | Program                            | Theme                                                                                             | Duration                    | No. of<br>Participants |
|-----------|------------------------------------|---------------------------------------------------------------------------------------------------|-----------------------------|------------------------|
| 01.       | Refresher<br>Course                | Research Methodology                                                                              | 11/07/2019 to<br>25/07/2019 | 37                     |
| 02.       | Short Term<br>Course               | Communication Skills                                                                              | 22/07/2019 to<br>27/07/2019 | 22                     |
| 03.       | Orientation<br>Program             | Quality of Higher Education                                                                       | 25/07/2019 to<br>14/08/2019 | 37                     |
| 04.       | Short Term<br>Course               | MOOCs, e-content development and open Educational Resources                                       | 19/08/2019 to 24/08/2019    | 37                     |
| 05.       | Short Term<br>Course               | ICT and E-Resources                                                                               | 02/09/2019 to<br>07/09/2019 | 24                     |
| 06.       | Refresher<br>Course                | Socio-Economic and Political Changes in India                                                     | 03/09/2019 to<br>17/09/2019 | 36                     |
| 07.       | Orientation<br>Program             | Quality of Higher Education                                                                       | 11/09/2019 to<br>01/10/2019 | 25                     |
| 08.       | Short Term Course (Principal Meet) | Quality Mandate: Student Result Outcome and Graduate Progression in Higher Education Institutions | 20/09/2019                  | 30                     |
| 09.       | Short Term<br>Course               | Gender sensitization                                                                              | 14/10/2019 to<br>19/10/2019 | 26                     |
| 10.       | Orientation<br>Program             | Quality of Higher Education: Learning Process                                                     | 09/11/2019 to 29/11/2019    | 28                     |
| 11.       | Refresher Course - Life Sciences   | Reference to Emerging Trends and<br>Challenges in Life Sciences                                   | 03/12/2019 to<br>16/12/2019 | 38                     |
| 12.       | Refresher<br>Course -<br>Hindi     | 'हिंदी साहित्यः आधुनिक विमर्श'                                                                    | 04/12/2019 to<br>17/12/2019 | 36                     |
| 13.       | RC-<br>Teacher<br>Educator         | Quality and Excellence: Challenges for Higher Education                                           | 03/01/2020 to<br>16/01/2020 | 29                     |
| 14.       | Orientation<br>Program             | Quality in Higher Education                                                                       | 07/01/2020 to<br>27/01/2020 | 35                     |
| 15.       | Short Term<br>Course               | Hands on experience programme for ARPIT learners                                                  | 03/02/2020 to<br>08/02/2020 | 34                     |
|           | Total                              |                                                                                                   |                             | 474                    |