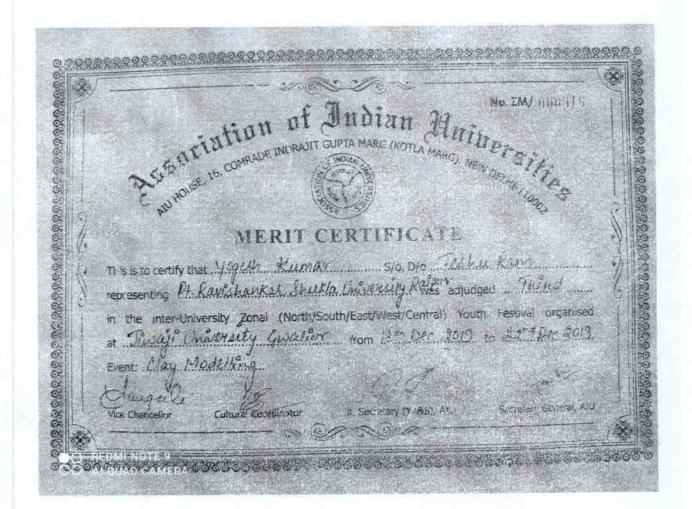

| 8/   |                                                                                        | 1   |
|------|----------------------------------------------------------------------------------------|-----|
| Ī    | PARTITION OF INDRAUT GUPTA MARG (KOTLA MARG), NEW DELINGTON                            | 1   |
|      | ention of Junian Anis                                                                  |     |
|      | METAL INDRAJIT GUPTA MARG (KOTLA MARG) AND ELST                                        |     |
|      | DE 16, COM                                                                             |     |
|      | E MHOUSE TO                                                                            | 1   |
| 9    |                                                                                        | 1,  |
| 1/2  | MERIT CERTIFICATE                                                                      | ()  |
| E    | This is to certify that Mahira Khan S/o, D/o Nasir Khan                                | d   |
| 1//  | representing Pt. Ravishankar Shukla University Rabus adjudged Fithat                   | 1/. |
| 0    | in the inter-University Zonal (North/South/East/West/Central) Youth Festival organised | ı   |
|      | at Thurst University Guallox from 18th Dec 2019 to 22th Dec 2019                       |     |
|      | at always University Quantity from to be and the second                                |     |
|      | Event: Elocution                                                                       |     |
|      | Dangeli 188                                                                            |     |
|      | Vice Chancellor Cultural Coordinator Jt. Secretary (YA&S), AIU Secretary General, AIU  | /-  |
| 1500 |                                                                                        |     |