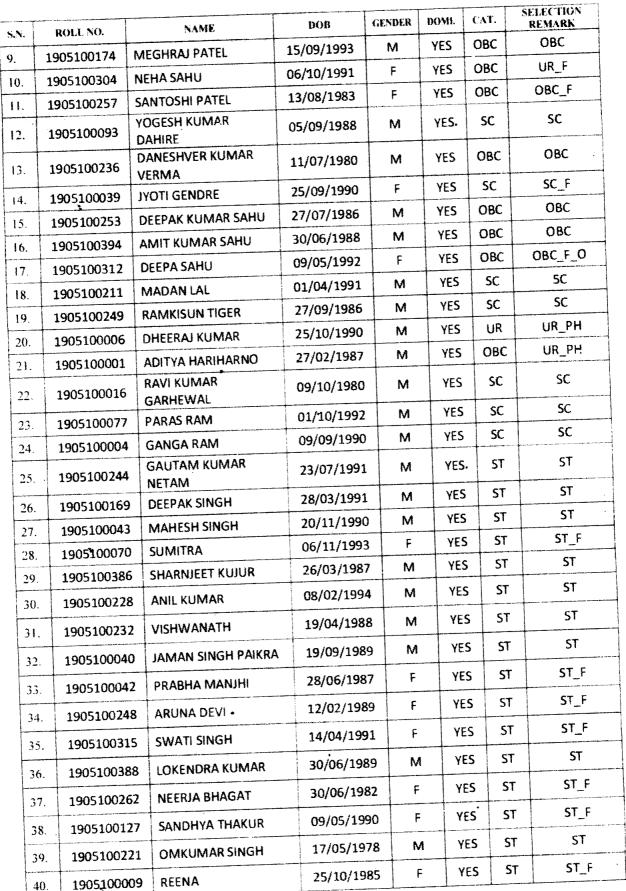

|      | मुख्य सूची   |                               |             |        |       |      |    |     |                     |
|------|--------------|-------------------------------|-------------|--------|-------|------|----|-----|---------------------|
| S.N. | ROLL NO.     | NAME                          | DOB         | GENDER | DOMI. | CAT. | PH | PHT | SELECTION<br>REMARK |
| 1    | 190209100334 | MOHIT KUMAR                   | 25/Nov/1991 | MALE   | YES   | SC   | NO |     | UR_O                |
| 2    | 190209100490 | MAKARDHWAJ<br>RANA            | 18/Oct/1995 | MALE   | YES   | OBC  | NO |     | URO                 |
| 3    | 190209100998 | PRASHANT<br>KUMAR<br>RANGAREE | 14/Feb/1986 | MALE   | YES   | SC   | NO |     | URO                 |
| 4    | 190209100129 | UTTAM KUMAR<br>CHANDRAKAR     | 12/Nov/1989 | MALE   | YES   | OBC  | NO |     | UR_O                |
| 5    | 190209100111 | YUGENDRA<br>KUMAR SAHU        | 23/Jan/1990 | MALE   | YES   | OBC  | NO |     | UR_O                |
| 6    | 190209100661 | MOHIT SHARMA                  | 22/May/1991 | MALE   | NO    | UR   | NO |     | UR_O                |

Page 1 of 4

D2 9 322

2 10

|      | 7  | 190209100067          | SWATI SINGH                | 31/May/1993          | FEMALE | YES | UR  | NO  |    | URF    |
|------|----|-----------------------|----------------------------|----------------------|--------|-----|-----|-----|----|--------|
|      | 8  | 190209100761          | SHASHI<br>SHEKHAR<br>KUMAR | 01/Jan/1995          | MALE   | NO  | UR  | NO  |    | UR_O   |
|      | 9  | 190209100421          | PRIYESH<br>CHAURSIYA       | 05/Jul/1997          | MALE   | NO  | UR  | NO  |    | UR_O   |
|      | 10 | 190209100125          | CHANDRAHAS<br>SINGH RAJPUT | 15/Feb/1994          | MALE   | YES | UR  | NO  |    | URO    |
|      | 11 | 190209100023          | HEMANT KHARE               | 05/0ct/1988          | MALE   | YES | SC  | NO  |    | SC_O   |
| ľ    | 12 | 190209101038          | HITESH KUMAR               | 16/Dec/1989          | MALE   | YES | OBC | NO  |    | OBC_O  |
| Ī    | 13 | 190209100065          | SUNIL SAHU                 | 09/Jul/1984          | MALE   | YES | OBC | NO  |    | OBC_O  |
|      | 14 | 190209100032          | NASBEMA<br>BEGAM           | 16/May/1982          | FEMALE | YES | UR  | NO  |    | UR_F   |
| ſ    | 15 | 190209100923          | SWATI SHARMA               | 03/Jan/1979          | FEMALE | YES | UR  | NO  |    | URF    |
|      | 16 | 190209100122          | ANKITA<br>SHRIWAS          | 23/Feb/1991          | FEMALE | YES | OBC | NO  |    | URJF   |
|      | 17 | 190209100096          | MADHU<br>DEWANGAN          | 09/Sep/1993          | FEMALE | YES | OBC | NO  |    | OBC_F  |
|      | 18 | 190209100786          | ASHISH KUMAR<br>YADAV      | 03/Mar/1980          | MALE   | AE2 | OBC | NO  |    | OBC_O  |
| ľ    | 19 | 190209100915          | PRAVIN KUMAR<br>CHANDRAKAR | 25/Aug/1989          | MALE   | YES | OBC | NO  |    | OBC_O  |
|      | 20 | 190209100648          | LAXMI NARAYAN<br>SINHA     | 01/Jul/1988          | MALE   | YES | OBC | NO  |    | OBC_O  |
|      | 21 | 190209100085          | RAVI<br>DEWANGAN           | 25/Sep/1980          | MALE   | YES | овс | NO  |    | OBC_O  |
|      | 22 | 190209100045          | INDRANI<br>MARKAM          | 18/Jan/1994          | FEMALE | YES | ST  | NO  |    | ST_F   |
| ]د   | 23 | 190209100861          | MANOJ KUMAR<br>BANJARE     | 27/Nov/1987          | MALE   | YES | SC  | NO  |    | SC_O   |
|      | 24 | 1902 <b>09</b> 100493 | Daminee<br>Thakur          | 29/Oct/1991          | FEMALE | YES | ST  | NO  | ·  | ST_F   |
|      | 25 | 190209100872          | PRAKASH<br>BHARDWAJ        | 16/Mar/1988          | MALE   | YES | SC  | YES | LV | SC_O   |
|      | 26 | 190209100393          | KALYANI                    | 22/Apr/1987          | FEMALE | YES | SC  | NO  |    | SC_F_O |
|      | 27 | 190209100 <b>0</b> 37 | KHEMAN LAL<br>MANDAVI      | 11/Aug/1993          | MALE   | YES | ST  | NO  |    | ST_O   |
|      | 28 | 190209100949          | VIJAY KUMAR<br>KATHANE     | 31/Dec/1979          | MALE   | YES | SC  | NO  |    | SC_O   |
|      | 29 | 190209100803          | HEM LATA<br>NAYAK          | 27/Aug/1991          | FEMALE | YES | OBC | NO  | -  | OBC_F  |
|      | 30 | 190209100051          | MANISH KUMAR<br>KHANDEKAR  | 01/Jul/1991          | MALE   | YES | sc  | NO  |    | SC_O   |
|      | 31 | 190209100381          | DINESH KUMAR<br>DEWANGAN   | 11/Dec/1975          | MALE   | YES | OBC | YES | OL | UR_OL. |
|      | 32 | 190209100561          | PRIYANKA NAG               | 25/Sep/1986          | FEMALE | YES | ŞT  | NO  |    | ST_F   |
|      | 33 | 190209100069          | PRAMILA<br>KANWAR          | 12/Apr/1988          | FEMALE | YES | ST  | NO  |    | ST_F   |
|      | 34 | 190209100727          | AARTI MARKAM               | 06/Feb/1995          | FEMALE | YES | ST  | NO  |    | ST_F   |
|      | 35 | 190209100411          | OM PRAKASH<br>RANA         | 07/Jul/1995          | MALE   | YES | ST  | NO  |    | ST_O   |
|      | 36 | 190209100097          | ANISHA LAKRA               | 27/Jul/1991          | FEMALE | YES | ST  | NO  |    | ST_F   |
|      | 37 | 1902 <b>0</b> 9100481 | MUKESH KUMAR               | 09/Mar/1990          | MALE   | YES | ST  | NO  |    | ST_O   |
| -    | 38 | 190209100028          | SANDHYA<br>PAIKRA          | 10/May/1994          | FEMALE | YES | ST  | NO  |    | ST_F   |
|      | 39 | 190209100052          | ABHA RANJANA<br>KUJUR      | 17/0ct/1989          | FEMALE | YES | ST  | NO  |    | ST_F   |
|      | 40 | 190209100590          | TULA RAM<br>THAKUR         | 12/Jun/1986          | MALE   | YES | ST  | NO  |    | ST_O   |
|      | 41 | 190209100036          | DEVDHAR BHOY               | 01/Apr/19 <b>9</b> 5 | MALE   | YES | ST  | NO  |    | ST_O   |
| **** |    |                       |                            | Doga 7               |        |     |     | ·   | I  |        |