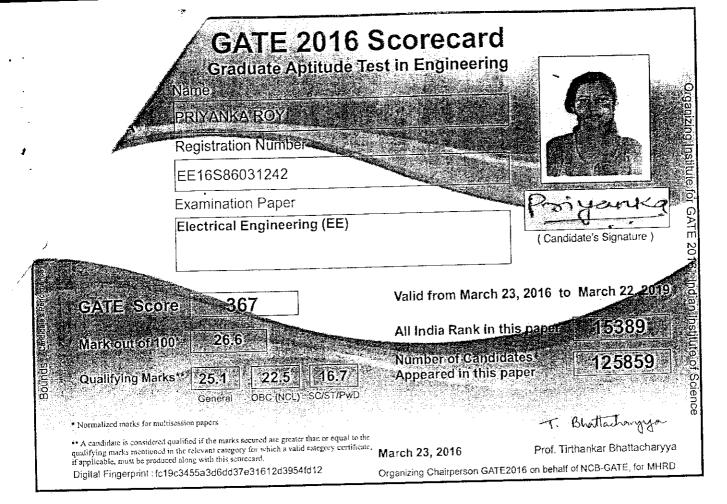

# EVIDENCE(S), AS PER SOP

| METRIC No. 5.1.1                                | Average percentage of students benefited by scholarships and free<br>ships provided by the institution, Government and non-government<br>bodies, industries, individuals, philanthropists during the last five<br>years |
|-------------------------------------------------|-------------------------------------------------------------------------------------------------------------------------------------------------------------------------------------------------------------------------|
| <ul><li>scheme.</li><li>Policy docume</li></ul> | of students benefited along with the name of the contributing agency/<br>ent of HEI for the award of scholarship and free ship.                                                                                         |