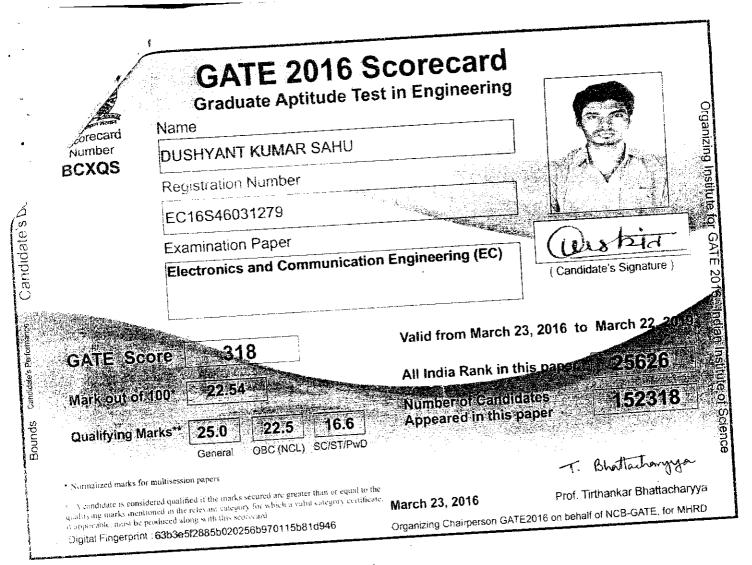

# EVIDENCE(S), AS PER SOP

| METRIC No. 5.1.1                                | Average percentage of students benefited by scholarships and free<br>ships provided by the institution, Government and non-government<br>bodies, industries, individuals, philanthropists during the last five<br>years |
|-------------------------------------------------|-------------------------------------------------------------------------------------------------------------------------------------------------------------------------------------------------------------------------|
| <ul><li>scheme.</li><li>Policy docume</li></ul> | of students benefited along with the name of the contributing agency/<br>ent of HEI for the award of scholarship and free ship.                                                                                         |