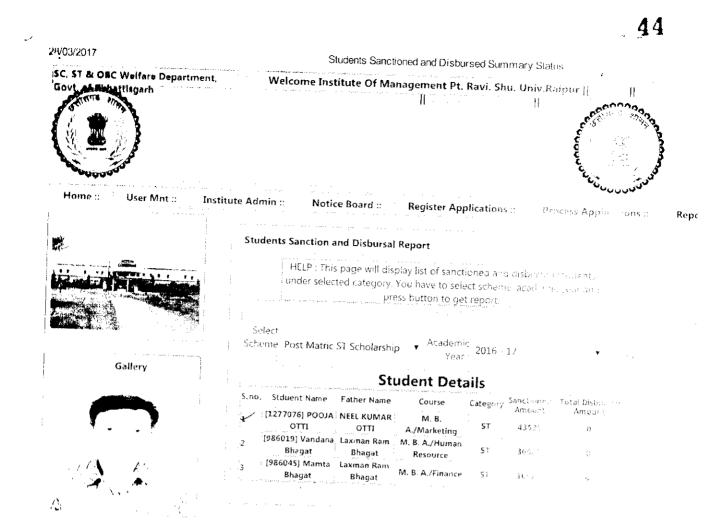

# EVIDENCE(S), AS PER SOP

| METRIC No. 5.1.1                                | Average percentage of students benefited by scholarships and free<br>ships provided by the institution, Government and non-government<br>bodies, industries, individuals, philanthropists during the last five<br>years |
|-------------------------------------------------|-------------------------------------------------------------------------------------------------------------------------------------------------------------------------------------------------------------------------|
| <ul><li>scheme.</li><li>Policy docume</li></ul> | of students benefited along with the name of the contributing agency/<br>ent of HEI for the award of scholarship and free ship.                                                                                         |

- (Ordinance-9 and Regulation-23 of the university for Scholarship & fellowship).
- Sanction letter of scholarship / free ships for each of the schemes.

|                         |                     |                     | Go                           | vernn  | nent | of Chhal                 | ttisga         | rh   |              |                                                  |                                              |
|-------------------------|---------------------|---------------------|------------------------------|--------|------|--------------------------|----------------|------|--------------|--------------------------------------------------|----------------------------------------------|
| Proposal No :           | R/6/5209/1/9/1005   |                     |                              | Γ      |      |                          |                | 1    |              | •                                                | al Date : 24/01/2017<br>Nic Year : 2016 - 17 |
| institute :<br>Scheme : | S.O.S. in Ancient I |                     | Archaeology                  |        |      |                          |                |      |              | Propos                                           |                                              |
| No. App. ID Student     | Name                | Gender<br>/Category | Hostel /<br>Annual<br>Income | Months | Rate | Maintenence<br>Allowance | Tuition<br>Fce |      | Total<br>Fee | Total<br>Scholarship                             | Bank Details                                 |
| ourse : M. A./A.I.H.C./ |                     |                     | 1. V. 1                      |        |      |                          |                |      |              | 0745                                             | STATE BANK OF INDIA/BHILLAI-                 |
| 1 1271542 LALITA I      | AHARI               | Female/SC           | DS/144000                    | 10     | 530  | 5300                     | 1760           | 2685 | 4445         | noon alate of the second on the following of the | 3/20377192160                                |
|                         |                     | Ť                   | OTALS :                      |        | Γ    | 5300                     |                | 2685 | 4445         | 9745                                             |                                              |