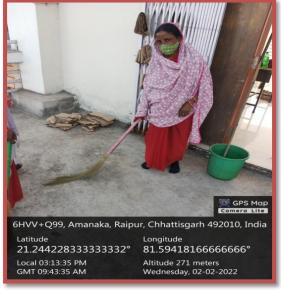

>Geo-tagged photographs of established systems and procedures for maintaining and<br/>utilizing physical, academic and support facilities</li> </ul> |                                                                                                                                                                                        |

4.4.2 There are established systems and procedures for maintaining and utilizing physical, academic and support facilities - laboratory, library, sports complex, computers, classrooms etc.

## A. University Engineering Section











### **B. University Science Instrumentation Centre (USIC)**









### C. Solar Panels in various buildings of University













# D. Security System of University











#### **E.** Cleaning and Sanitizations













### F. Power Backup System (Generators)

















### G. e-Rickshaw and Waste Dumping Vehicle













### H. Gardens - Maintaining by Department of Horticulture, Govt. of Chhattisgarh