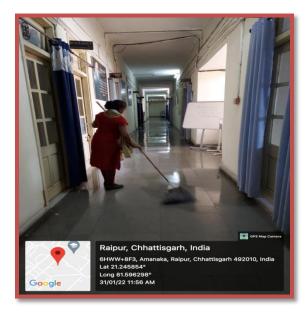

li>Geo-tagged photographs of established systems and procedures for maintaining and<br/>utilizing physical, academic and support facilities</li> </ul> |                                                                                                                                                                                        |

4.4.2 There are established systems and procedures for maintaining and utilizing physical, academic and support facilities - laboratory, library, sports complex, computers, classrooms etc.

## A. University Engineering Section











### **B. University Science Instrumentation Centre (USIC)**









### C. Solar Panels in various buildings of University













# D. Security System of University











#### **E.** Cleaning and Sanitizations













### F. Power Backup System (Generators)

















### G. e-Rickshaw and Waste Dumping Vehicle













### H. Gardens - Maintaining by Department of Horticulture, Govt. of Chhattisgarh