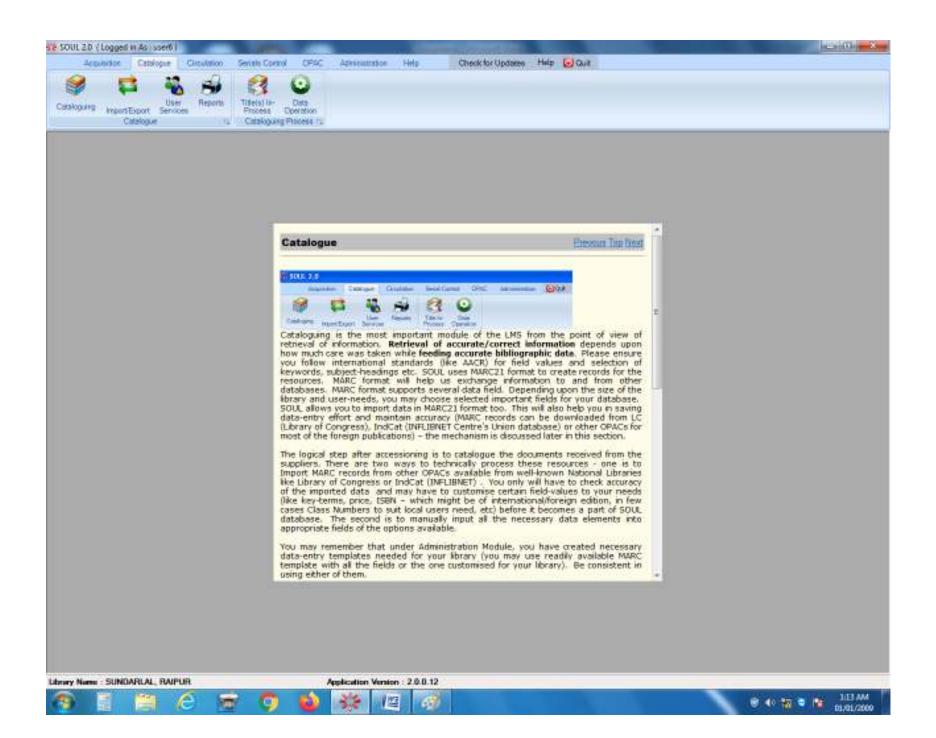

## **CRITERION-IV**

EVIDENCE(S), AS PER SOP

| METRIC No. 4.2.1 | Library is automated using Integrated Library Management System (ILMS) and has digitisation facility. |
|------------------|-------------------------------------------------------------------------------------------------------|
| • Soul Module Su | pporting Document                                                                                     |