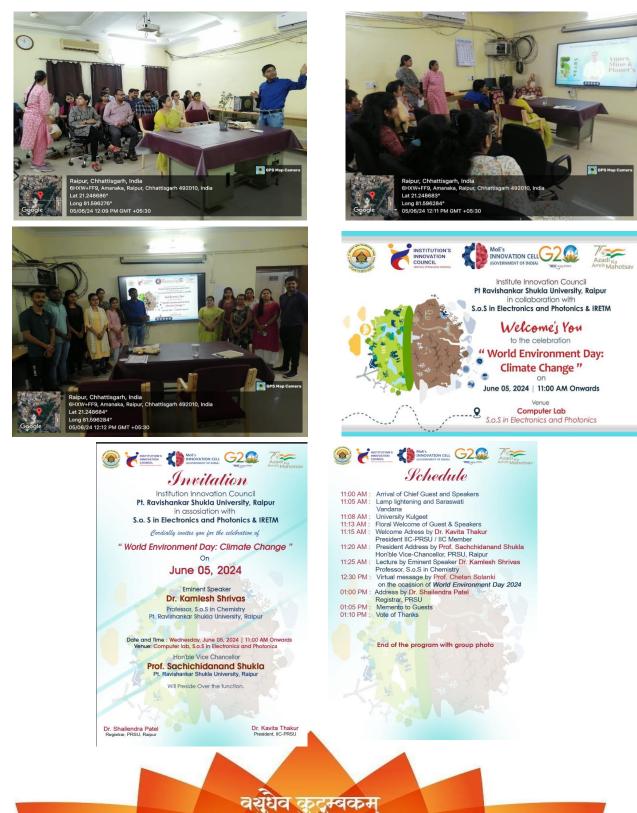

## Institution Innovation Council, Pt. Ravishankar Shukla University

Conducted

**Lecture Session** 

On

**World Environment Day: Climate Change** 

On

Occasion

Of

"World Environment Day"

On

5<sup>th</sup> June 2024

### **Details of Event**

| Name of Program Type        | World Environment Day (Day Celebration Activity     |  |  |  |  |
|-----------------------------|-----------------------------------------------------|--|--|--|--|
|                             | under IIC)                                          |  |  |  |  |
| Name of Program Theme       | Lecture Session on World Environment Day: Climate   |  |  |  |  |
|                             | Change                                              |  |  |  |  |
| Objective                   | The primary objective of the event was to inspire   |  |  |  |  |
|                             | students towards proactive actions toward           |  |  |  |  |
|                             | environmental conservation and to foster a sense of |  |  |  |  |
|                             | responsibility in addressing global warming         |  |  |  |  |
|                             | challenges.                                         |  |  |  |  |
| Benefit                     | Aware students towards Global warming               |  |  |  |  |
| Duration of Activity        | 3 hours                                             |  |  |  |  |
| Mode of Event               | Offline                                             |  |  |  |  |
| No. of Students             | 27                                                  |  |  |  |  |
| Participants                |                                                     |  |  |  |  |
| No. of Faculty Participants | 11                                                  |  |  |  |  |
| No. of External             | NIL                                                 |  |  |  |  |
| Participants                |                                                     |  |  |  |  |
| Expenditure Amount          | 5000                                                |  |  |  |  |