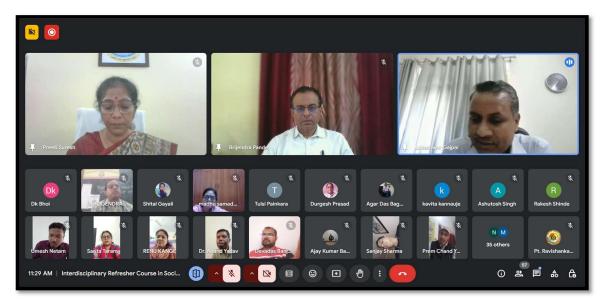

### **VALEDICTORY CEREMONY**

The valedictory function of two-week Online Refresher Course on Social Sciences started by **Dr. Brijendra Pandey** Course-Coordinator from the MMTTC by welcoming all. He congratulated everyone for successful completion of the course. **Prof. L.S. Gajpal** in him address thanked and congratulated all the participants for successful completion of the course. He also thanked all the speakers for their valuable time and efforts. Feedback about each resource person as well as about the whole course was obtained from all the participants which revealed that the participants were fully satisfied with the design, organization, conduct and content of the course. **Prof. Sachchidanand Shukla**, Hon'ble Vice-Chancellor thanked all the **Course Coordinator and Director, MMTTC** for their efforts in making this programme a success in his valedictory address. She wished all the participants best of luck in all their future endeavours. The session ended by vote of thanks by **Dr. Brijendra Pandey**.