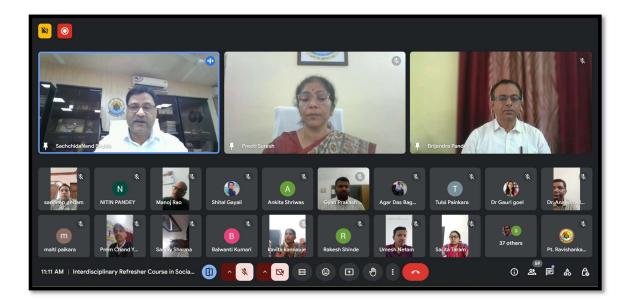

#### **INAUGURAL CEREMONY**

Malviya Mission Teacher Training centre, Pt. Ravishankar Shukla University Raipur has organized two-weeks Refresher Course on Social Sciences held during 11.11.2024 to 28.11.2024. On the very first day during the inaugural session the honourable Vice-chancellor Prof. Sachchidananda Shukla in welcome address gave best wishes for organizing this course. **Director**, **MMTTC Prof. Preeti K. Suresh** welcomed the honourable Vice chancellor and the participants from various states of the country and wished them for their best performance during the course. The coordinator of the course Prof. L.S. Gajpal, Professor, SoS in Sociology & Social Work, PRSU, Raipur, (C.G.) introduced the session with the objectives and theme of Refresher Course on Social Science". He also gave a brief account of the various topics to be covered and about the resource persons who will join and train the participants. The assistant professors from various central and state universities from all the corners of the country were participated in this course. Most of the participants were from Chhattisgarh however, there were participants from the other states of the country like Madhya Pradesh, Uttar Pradesh, Maharashtra, Gujarat, Karnataka, West-Bengal, Bihar.