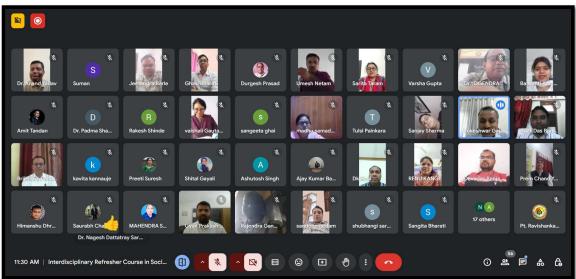

#### Detail of date wise organized program

A Refresher Course on "Social Sciences" was organized by Malaviya Mission Teacher Training Centre, Pt. Ravishankar Shukla University Raipur, in collaboration with S.o.S. in Sociology & Social work, Pt. Ravishankar Shukla University, Raipur from 11<sup>th</sup> - 28<sup>th</sup>, November 2024. The coordinator of the course Prof. L.S. Gajpal, Professor, Sociology & Social work, PRSU, Raipur, (C.G.). The course was attended by Fifty-Three registered participants from across the country. 23 outstation and 30 local participants attended the same. 35 resource persons delivered lectures.