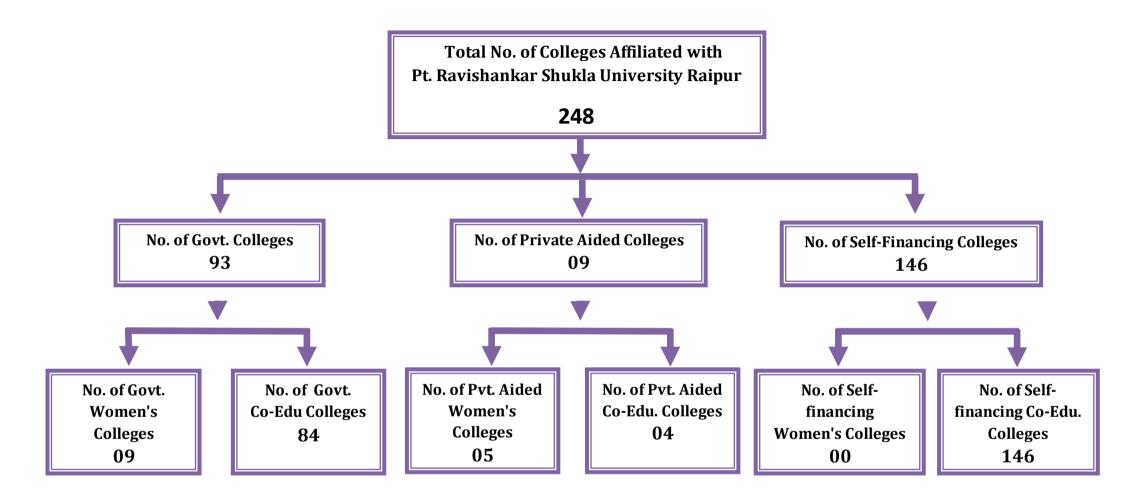

## **Affiliated Colleges at a Glance**

| SNo. | Particular                                           | No. of Colleges   |                     |       |
|------|------------------------------------------------------|-------------------|---------------------|-------|
|      |                                                      | Govt.<br>Colleges | Private<br>Colleges | Total |
| 1    | No. of Affiliated Colleges                           | 93                | 155                 | 248   |
| 2    | No. of Women's Colleges                              | 09                | 05                  | 14    |
| 3    | No. of Colleges Providing Co-education               | 84                | 150                 | 234   |
| 4    | No. of B.Ed. Colleges                                | 01                | 82                  | 83    |
| 5    | No. of Autonomous Colleges                           | 05                | 01                  | 6     |
| 6    | No. of Colleges with NAAC Accreditation              | 11                | 16                  | 27    |
| 7    | No. of Colleges applied for NAAC<br>Accreditation    | 31                | 09                  | 40    |
| 8    | No. of Colleges under UGC Section 2(f) & 12(b)       | 57                | 17                  | 74    |
| 9    | No. of Colleges under UGC Section 2(f)               | 09                | 13                  | 22    |
| 10   | No. of Colleges applied for UGC Section 2(f) & 12(b) | 24                | 15                  | 39    |
| 14   | IQAC Cell exist in No. of Colleges                   | 12                | 22                  | 34    |
| 15   | No. of District Covered by University                | 10/27 (37%)       |                     | 10    |
| 16   | No. of Lead Govt. Colleges (Districtwise)            | 10                | 0                   | 10    |
| 17   | No. of Govt. Aided Colleges                          | -                 | 9                   | 9     |
| 18   | No. of Self Financing Colleges                       | -                 | 146                 | 146   |