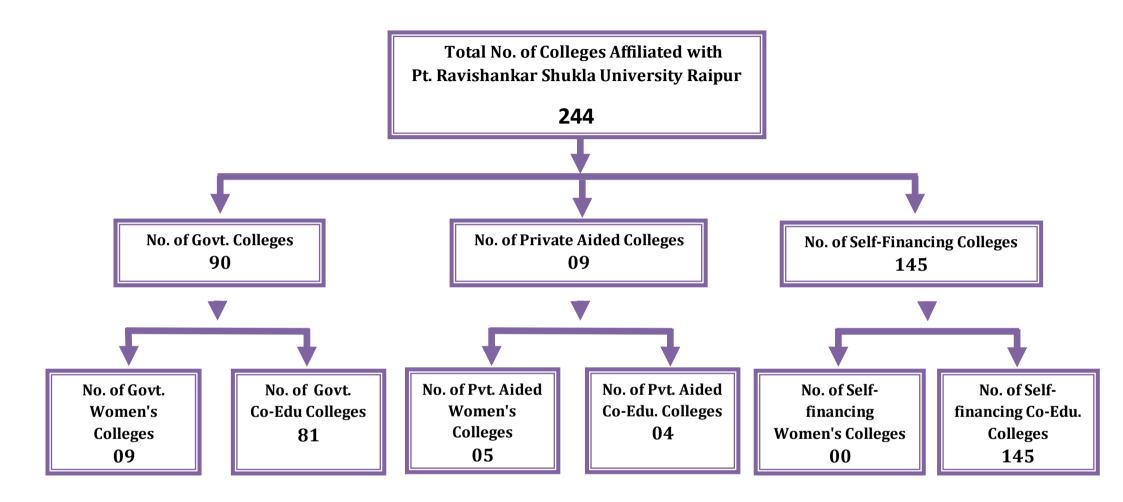

## **Affiliated Colleges at a Glance**

| SNo. | Particular                                           | No. of Colleges   |                     |       |
|------|------------------------------------------------------|-------------------|---------------------|-------|
|      |                                                      | Govt.<br>Colleges | Private<br>Colleges | Total |
| 1    | No. of Affiliated Colleges                           | 90                | 154                 | 244   |
| 2    | No. of Women's Colleges                              | 9                 | 5                   | 14    |
| 3    | No. of Colleges Providing Co-education               | 81                | 149                 | 230   |
| 4    | No. of B.Ed. Colleges                                | 1                 | 81                  | 82    |
| 5    | No. of Autonomous Colleges                           | 5                 | 1                   | 6     |
| 6    | No. of Colleges with NAAC Accreditation              | 11                | 16                  | 27    |
| 7    | No. of Colleges applied for NAAC Accreditation       | 31                | 9                   | 40    |
| 8    | No. of Colleges under UGC Section 2(f) & 12(b)       | 61                | 21                  | 82    |
| 9    | No. of Colleges applied for UGC Section 2(f) & 12(b) | 24                | 15                  | 39    |
| 10   | IQAC Cell exist in No. of Colleges                   | 12                | 22                  | 34    |
| 14   | No. of District Covered by University                | 10/27 (37%)       |                     | 10    |
| 15   | No. Lead Govt. Colleges (Districtwise)               | 10                | 0                   | 10    |
| 16   | Govt. Aided Colleges                                 | -                 | 9                   | 9     |
| 17   | Self Financing Colleges                              | -                 | 145                 | 145   |