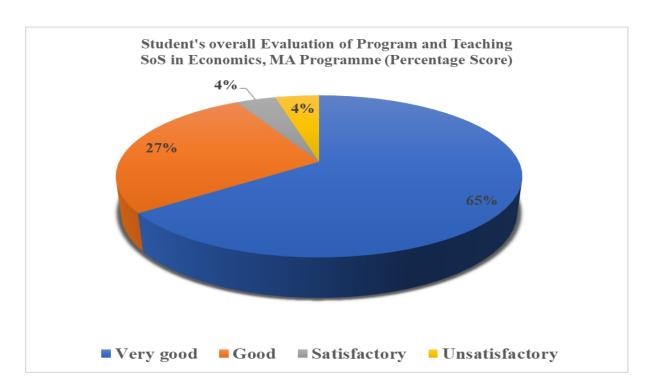

L. Sonekar    |
| D             | Dr. Archana Sethi    |
| E             | Dr. Sunil Kumeti     |
| F             | Dr. Pragati Krishnan |

| SCORING   |      |              |                |  |  |  |  |
|-----------|------|--------------|----------------|--|--|--|--|
| 4         | 3    | 2            | 1              |  |  |  |  |
| A         | В    | C            | D              |  |  |  |  |
| Very good | Good | Satisfactory | Unsatisfactory |  |  |  |  |

No. of students participating –M.A. Economics IV Sem = 24 Total No. of students –M.A. Economics IV Sem = 24 Total faculty members Permanent (5) = Total 06

## M.A. Programme Student Overall Feedback



#### PERCENT RESPONSE



M.A. Programme

## Student's overall Evaluation of Program and Teaching Feedback



#### PERCENT RESPONSE



## **Faculty Student Feedback**

| Abbreviations | Name of Faculty      | Mean Score |  |
|---------------|----------------------|------------|--|
| A             | Dr. Ravindra Brahme  | 3.34       |  |
| В             | Dr. R. Prasad        | 3.31       |  |
| С             | Dr. B. L. Sonekar    | 3.48       |  |
| D             | Dr. Archana Sethi    | 3.25       |  |
| E             | Dr. Sunil Kumeti     | 3.62       |  |
| F             | Dr. Pragati Krishnan | 3.24       |  |



#### PERCENT RESPONSE TO FACULTY

M.A. Economics

| FACULTY | VGOOD | GOOD  | SAT  | UNSAT |
|---------|-------|-------|------|-------|
| Α       | 50.00 | 42.59 | 7.41 | 0     |
| В       | 39.82 | 55.09 | 4.63 | 0.46  |
| С       | 57.87 | 34.72 | 7.41 | 0     |
| D       | 40.28 | 52.78 | 6.94 | 0