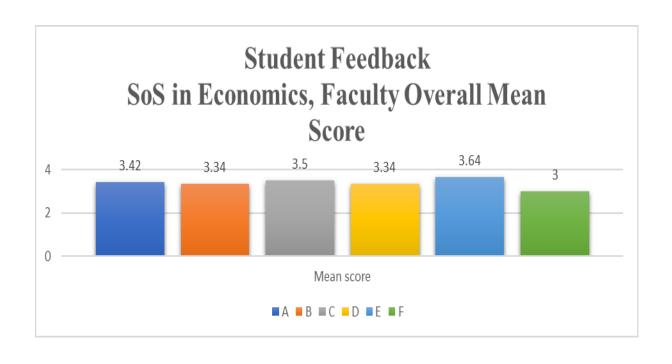

## **Faculty Student Feedback**

| Abbreviations | Name of Faculty      | Mean Score |  |
|---------------|----------------------|------------|--|
| A             | Dr. Ravindra Brahme  | 3.34       |  |
| В             | Dr. R. Prasad        | 3.31       |  |
| С             | Dr. B. L. Sonekar    | 3.48       |  |
| D             | Dr. Archana Sethi    | 3.25       |  |
| E             | Dr. Sunil Kumeti     | 3.62       |  |
| F             | Dr. Pragati Krishnan | 3.24       |  |