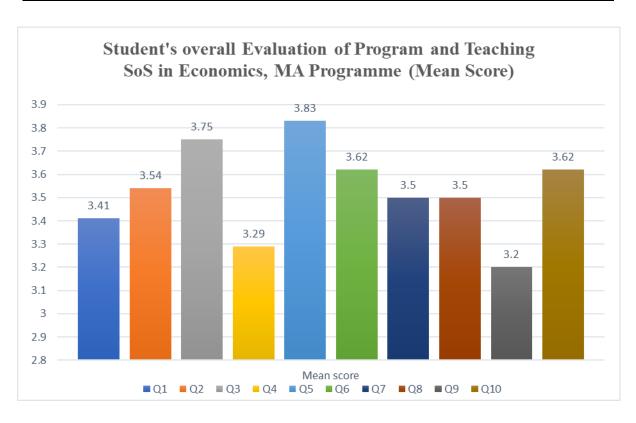

| C             | Dr. B. L. Sonekar    |
| D             | Dr. Archana Sethi    |
| E             | Dr. Sunil Kumeti     |
| F             | Dr. Pragati Krishnan |

| SCORING   |      |              |                |  |  |  |  |
|-----------|------|--------------|----------------|--|--|--|--|
| 4         | 3    | 2            | 1              |  |  |  |  |
| A         | В    | C            | D              |  |  |  |  |
| Very good | Good | Satisfactory | Unsatisfactory |  |  |  |  |

No. of students participating –M.A. Economics IV Sem = 24 Total No. of students –M.A. Economics IV Sem = 24 Total faculty members Permanent (5) = Total 06

## M.A. Programme Student Overall Feedback



#### PERCENT RESPONSE



M.A. Programme

## Student's overall Evaluation of Program and Teaching Feedback



#### PERCENT RESPONSE



## **Faculty Student Feedback**

| Abbreviations | Name of Faculty      | Mean Score |  |
|---------------|----------------------|------------|--|
| A             | Dr. Ravindra Brahme  | 3.34       |  |
| В             | Dr. R. Prasad        | 3.31       |  |
| С             | Dr. B. L. Sonekar    | 3.48       |  |
| D             | Dr. Archana Sethi    | 3.25       |  |
| E             | Dr. Sunil Kumeti     | 3.62       |  |
| F             | Dr. Pragati Krishnan | 3.24       |  |



#### PERCENT RESPONSE TO FACULTY

M.A. Economics

| FACULTY | VGOOD | GOOD  | SAT  | UNSAT |
|---------|-------|-------|------|-------|
| Α       | 50.00 | 42.59 | 7.41 | 0     |
| В       | 39.82 | 55.09 | 4.63 | 0.46  |
| С       | 57.87 | 34.72 | 7.41 | 0     |
| D       | 40.2