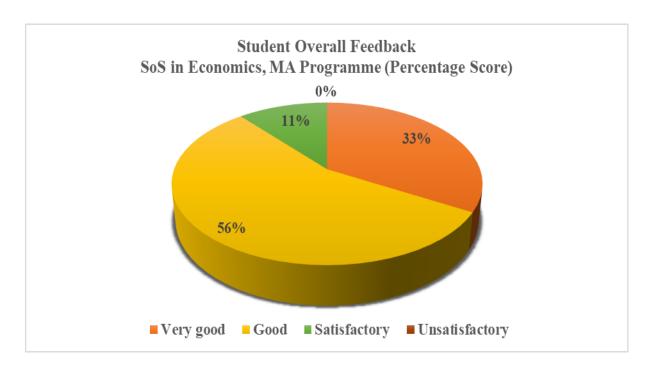

|
| A             | Dr. Ravindra Brahme  |
| В             | Dr. R. Prasad        |
| C             | Dr. B. L. Sonekar    |
| D             | Dr. Archana Sethi    |
| E             | Dr. Sunil Kumeti     |
| F             | Dr. Pragati Krishnan |

| SCORING   |      |              |                |  |  |  |  |
|-----------|------|--------------|----------------|--|--|--|--|
| 4         | 3    | 2            | 1              |  |  |  |  |
| A         | В    | C            | D              |  |  |  |  |
| Very good | Good | Satisfactory | Unsatisfactory |  |  |  |  |

No. of students participating –M.A. Economics IV Sem = 24 Total No. of students –M.A. Economics IV Sem = 24 Total faculty members Permanent (5) = Total 06

## M.A. Programme Student Overall Feedback



#### PERCENT RESPONSE



M.A. Programme

## Student's overall Evaluation of Program and Teaching Feedback



#### PERCENT RESPONSE



## **Faculty Student Feedback**

| Abbreviations | Name of Faculty      | Mean Score |  |
|---------------|----------------------|------------|--|
| A             | Dr. Ravindra Brahme  | 3.34       |  |
| В             | Dr. R. Prasad        | 3.31       |  |
| С             | Dr. B. L. Sonekar    | 3.48       |  |
| D             | Dr. Archana Sethi    | 3.25       |  |
| E             | Dr. Sunil Kumeti     | 3.62       |  |
| F             | Dr. Pragati Krishnan | 3.24       |  |



#### PERCENT RESPONSE TO FACULTY

M.A. Economics

| FACULTY | VGOOD | GOOD  | SAT  | UNSAT |
|---------|-------|-------|------|-------|
| Α       | 50.00 | 42.59 | 7.41 | 0     |
| В       | 39.82