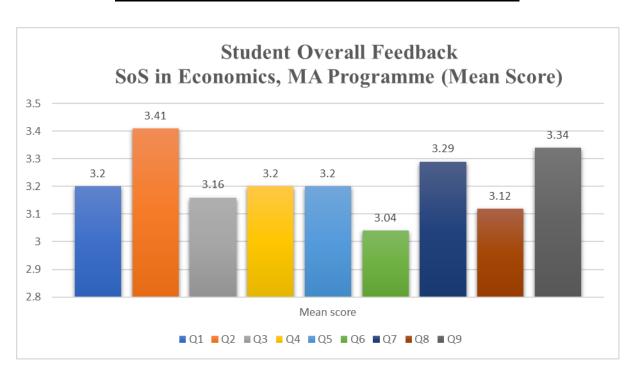

--|----------------------|
| A             | Dr. Ravindra Brahme  |
| В             | Dr. R. Prasad        |
| C             | Dr. B. L. Sonekar    |
| D             | Dr. Archana Sethi    |
| E             | Dr. Sunil Kumeti     |
| F             | Dr. Pragati Krishnan |

| SCORING   |      |              |                |  |  |  |  |
|-----------|------|--------------|----------------|--|--|--|--|
| 4         | 3    | 2            | 1              |  |  |  |  |
| A         | В    | C            | D              |  |  |  |  |
| Very good | Good | Satisfactory | Unsatisfactory |  |  |  |  |

No. of students participating –M.A. Economics IV Sem = 24 Total No. of students –M.A. Economics IV Sem = 24 Total faculty members Permanent (5) = Total 06

## M.A. Programme Student Overall Feedback



#### PERCENT RESPONSE



M.A. Programme

## Student's overall Evaluation of Program and Teaching Feedback



#### PERCENT RESPONSE



## **Faculty Student Feedback**

| Abbreviations | Name of Faculty      | Mean Score |  |
|---------------|----------------------|------------|--|
| A             | Dr. Ravindra Brahme  | 3.34       |  |
| В             | Dr. R. Prasad        | 3.31       |  |
| С             | Dr. B. L. Sonekar    | 3.48       |  |
| D             | Dr. Archana Sethi    | 3.25       |  |
| E             | Dr. Sunil Kumeti     | 3.62       |  |
| F             | Dr. Pragati Krishnan | 3.24       |  |



#### PERCENT RESPONSE TO FACULTY

M.A. Economics

| FACULTY | VGOOD | GOOD  | SAT  | UNSAT |
|---------|-------|-------|------|-------|
| Α       | 50.00 | 42.59 | 7.41 | 0