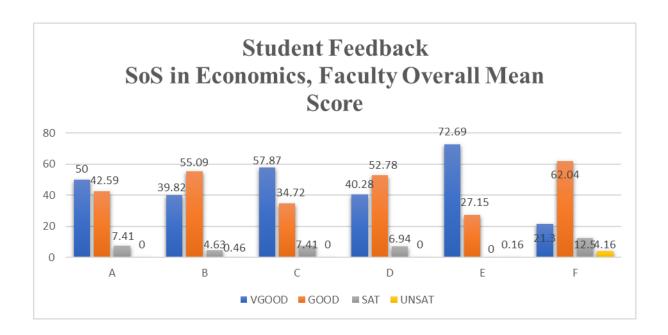

#### PERCENT RESPONSE TO FACULTY

M.A. Economics

| FACULTY | VGOOD | GOOD  | SAT  | UNSAT |
|---------|-------|-------|------|-------|
| Α       | 50.00 | 42.59 | 7.41 | 0     |
| В       | 39.82 | 55.09 | 4.63 | 0.46  |
| С       | 57.87 | 34.72 | 7.41 | 0     |
| D       | 40.28 | 52.78 | 6.94 | 0     |
| E       | 72.69 | 27.15 | 0    | 0.16  |
| F       | 21.30 | 62.04 | 12.5 | 4.16  |