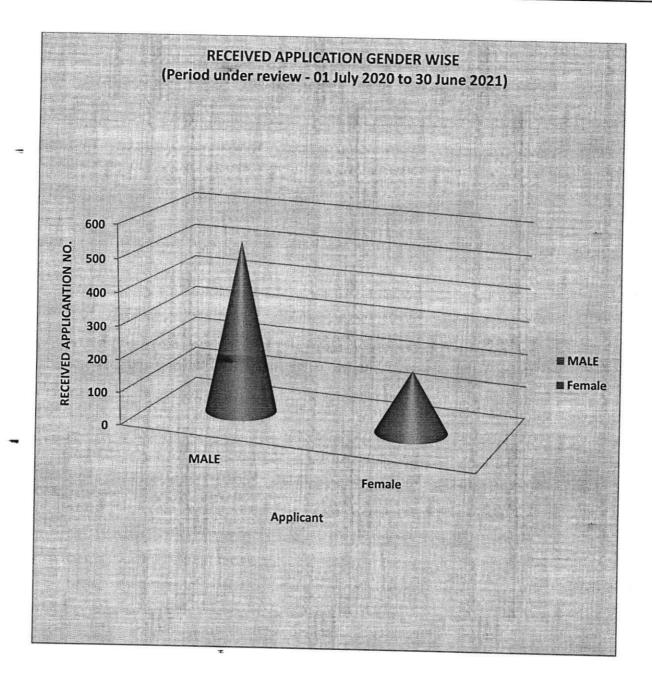

| RECEIVED APPLICATION (Period under review - 01 July 20) | 20 to 30 June 2021)     |
|---------------------------------------------------------|-------------------------|
| APPLICANT                                               | Received Application No |
| MALE                                                    | 524                     |
| Female                                                  | 189                     |
| Total Application                                       | 713                     |