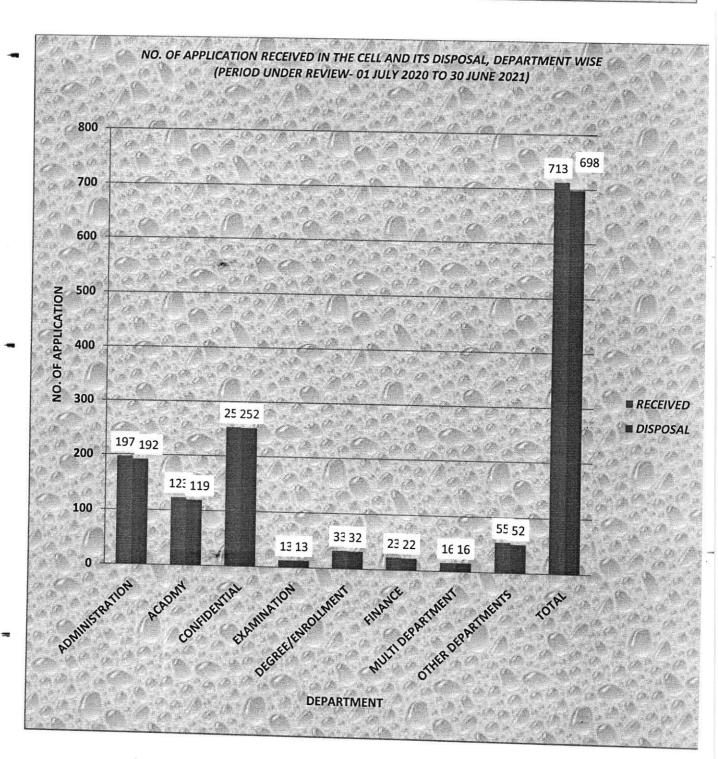

| (Period u          | nder review - 01 July 2020 to 30 | June 2021)  |
|--------------------|----------------------------------|-------------|
| Department         | Application Received             | Disposed of |
| dministration      | 197                              | 192 :       |
| cademy             | 123                              | 119         |
| onfidential        | 253                              | 252         |
| xamination         | 13                               | 13          |
| egree / Enrollment | 33                               | 32          |
| inance             | 23                               | 22          |
| ulti department    | 16                               | 16          |
| ther departments   | 55                               | 52          |
| otal               | 713                              | 698         |