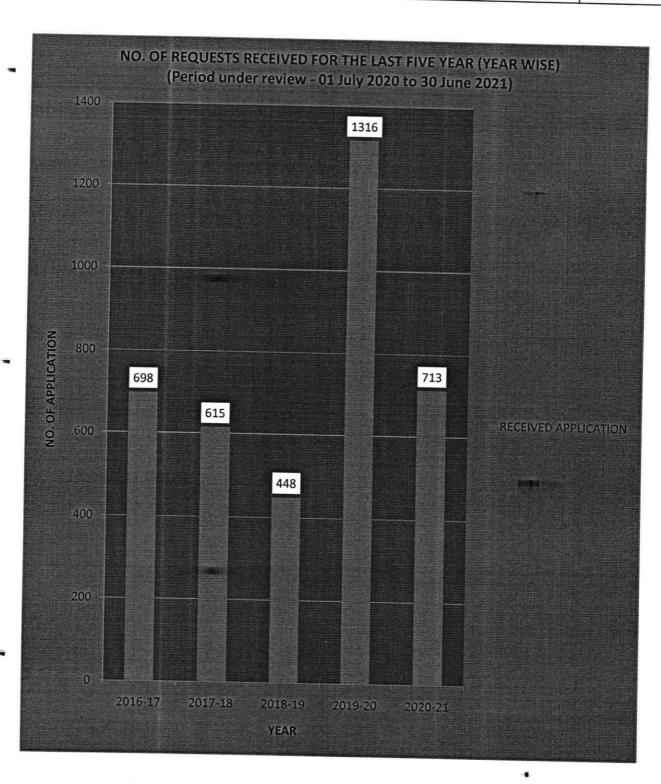

### NO. OF REQUESTS RECEIVED FOR THE LAST FIVE YEAR (YEAR WISE) (Period under review - 01 July 2020 to

|                    | 1. cinou unuc | Teview - Of July | 2020 to 30 June | ? 2021) |         |
|--------------------|---------------|------------------|-----------------|---------|---------|
| YEAR               | 2016-17       | 2017-18          | 2018-19         | 2019-20 | 2020-21 |
| RECEIVED           | 698           | 615              | 448             | 1316    | 713     |
| <b>APPLICATION</b> | *             |                  |                 | 1310    | /13     |