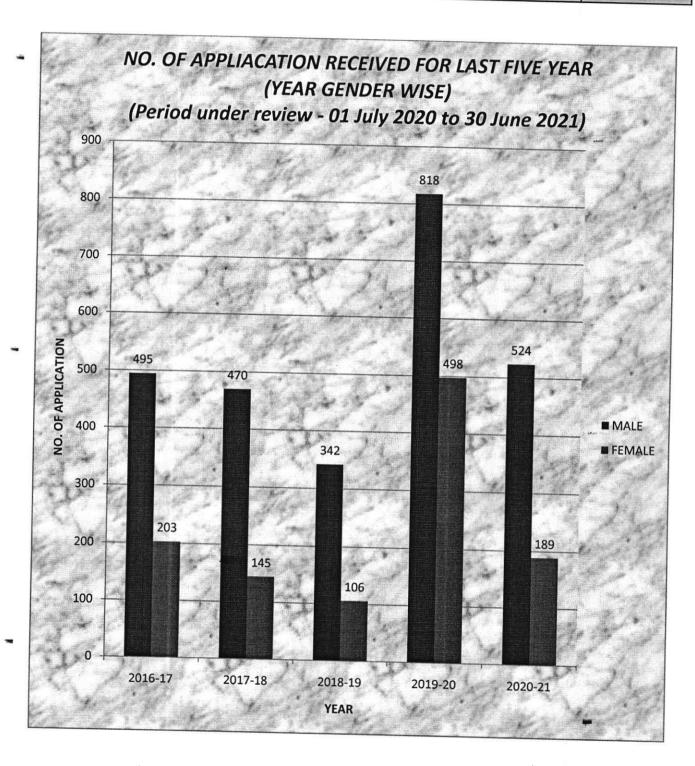

61

58

49

60

|        |         | CATION RE<br>(YEAR GI<br>20 to 30 June 2021 | CEIVED FOR<br>ENDER WISE | LAST FIVE | YEAR    |
|--------|---------|---------------------------------------------|--------------------------|-----------|---------|
| GENDER | 2016-17 | 2017-18                                     | 2018-19                  | 2019-20   | 2020-21 |
| MALE   | 495     | 470                                         | 342                      | 818       | 524     |
| FEMALE | 203     | 145                                         | 106                      | 498       | 189     |