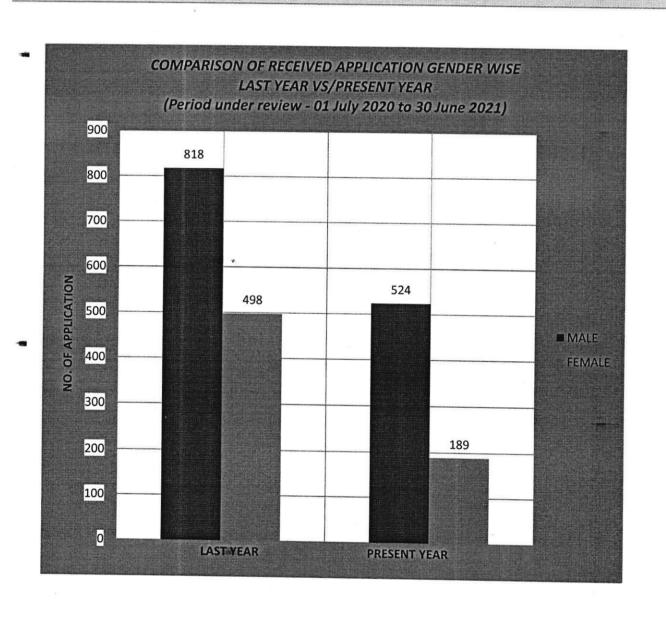

COMPARISON OF RECEIVED APPLICATION GENDER WISE LAST YEAR VS/PRESENT YEAR

(Period under review - 01 July 2020 to 30 June 2021)

GENDER

LAST

YEAR UNDER REVIEW

YEAR

**MALE** 

818

524

**FEMALE** 

498

189

| RECEIVED APPLICATION- SO           | CIAL GROUP WISE    |  |
|------------------------------------|--------------------|--|
| (Period under review - 01 July 202 | 0 to 30 June 2021) |  |
| APPLICANT                          | NO.                |  |
| GOVERMENT EMPLOYEE                 | 239                |  |
| SOCIAL WORKER                      | 66                 |  |
| JOURNALIST                         | 04                 |  |
| STUDENT                            | 335                |  |
| OTHER                              | 69                 |  |
| TOTAL                              | 713                |  |