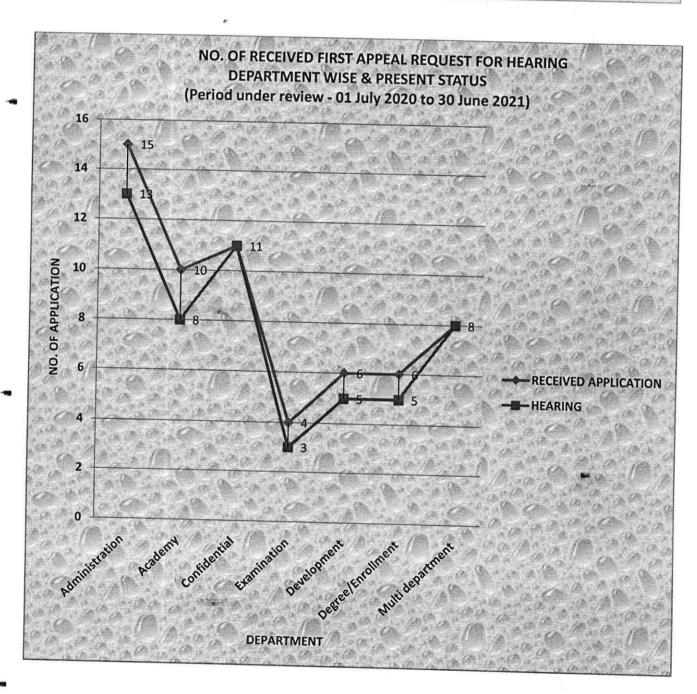

| DEPARTMENT        | RECEIVED APPLICATION | HEARING |
|-------------------|----------------------|---------|
| Administration    | 15                   | 13      |
| Academy           | 10                   | 8       |
| Confidential      | 11                   | 11 .    |
| Examination       | 4                    |         |
| Development       | 6                    | 3       |
| Degree/Enrollment | 6                    | . 5     |
| Multi department  | 8                    | 5       |
|                   | 8                    | 8       |
| Total             | 60                   | 53      |