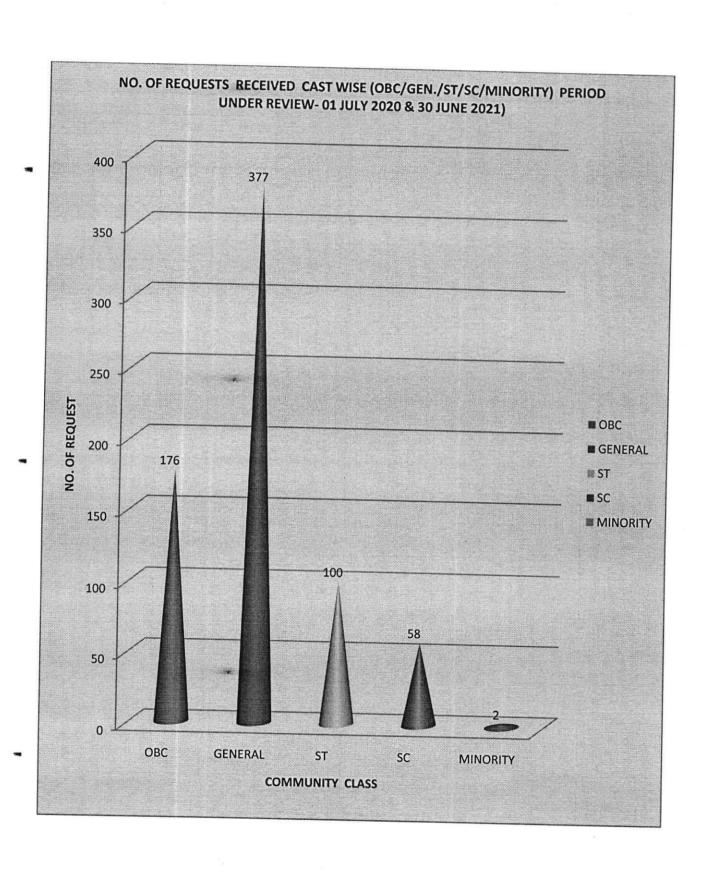

# NO. OF REQUESTS RECEIVED CAST WISE (OBC/GEN./ST/SC/MINORITY)

| ODG | ODD PER AS |     | 202 | O TO SO JUNE 20 | U = U |
|-----|------------|-----|-----|-----------------|-------|
| OBC | GENERAL    | ST  | SC  | MINORITY        | TOTAL |
| 176 | 377        | 100 | 58  | 02              | 712   |
|     |            |     |     | UL .            | /13   |