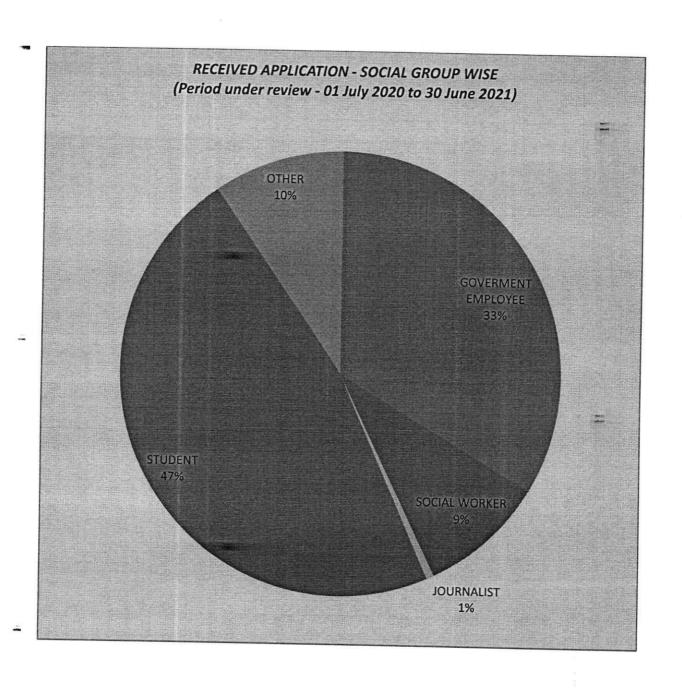

524

**FEMALE** 

498

189

| RECEIVED APPLICATION- SO           | CIAL GROUP WISE    |  |
|------------------------------------|--------------------|--|
| (Period under review - 01 July 202 | 0 to 30 June 2021) |  |
| APPLICANT                          | NO.                |  |
| GOVERMENT EMPLOYEE                 | 239                |  |
| SOCIAL WORKER                      | 66                 |  |
| JOURNALIST                         | 04                 |  |
| STUDENT                            | 335                |  |
| OTHER                              | 69                 |  |
| TOTAL                              | 713                |  |