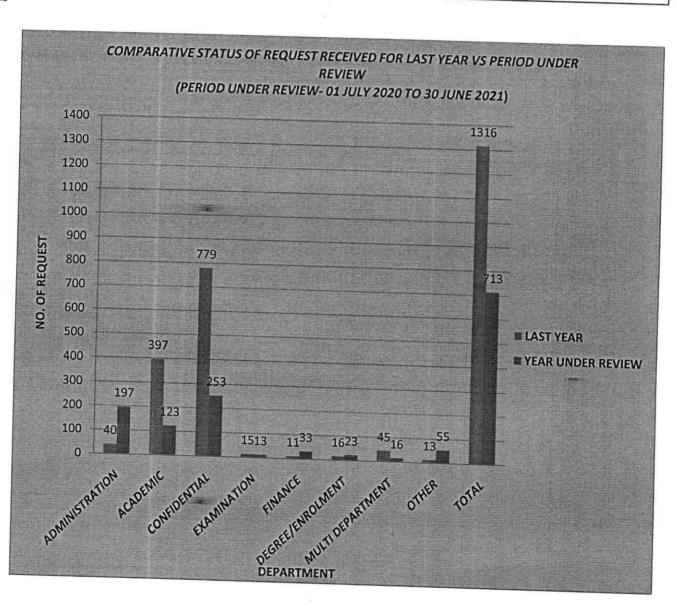

#### COMPARATIVE STATUS OF REQUEST RECEIVED FOR LAST YEAR VS PERIOD UNDER REVIEW (PERIOD UNDER REVIEW- 01 JULY 2020 TO 30 JUNE 2021)

| DEPARTMENT       | LAST YEAR | YEAR UNDER REVIEW                                                                                                                                                                                                                                                                                                                                                                                                                                                                                                                                                                                                                                                                                                                                                                                                                                                                                                                                                                                                                                                                                                                                                                                                                                                                                                                                                                                                                                                                                                                                                                                                                                                                                                                                                                                                                                                                                                                                                                                                                                                                                                             |
|------------------|-----------|-------------------------------------------------------------------------------------------------------------------------------------------------------------------------------------------------------------------------------------------------------------------------------------------------------------------------------------------------------------------------------------------------------------------------------------------------------------------------------------------------------------------------------------------------------------------------------------------------------------------------------------------------------------------------------------------------------------------------------------------------------------------------------------------------------------------------------------------------------------------------------------------------------------------------------------------------------------------------------------------------------------------------------------------------------------------------------------------------------------------------------------------------------------------------------------------------------------------------------------------------------------------------------------------------------------------------------------------------------------------------------------------------------------------------------------------------------------------------------------------------------------------------------------------------------------------------------------------------------------------------------------------------------------------------------------------------------------------------------------------------------------------------------------------------------------------------------------------------------------------------------------------------------------------------------------------------------------------------------------------------------------------------------------------------------------------------------------------------------------------------------|
| ADMINISTRATION   | 40        | 197                                                                                                                                                                                                                                                                                                                                                                                                                                                                                                                                                                                                                                                                                                                                                                                                                                                                                                                                                                                                                                                                                                                                                                                                                                                                                                                                                                                                                                                                                                                                                                                                                                                                                                                                                                                                                                                                                                                                                                                                                                                                                                                           |
| ACADEMIC         | 397       | 123                                                                                                                                                                                                                                                                                                                                                                                                                                                                                                                                                                                                                                                                                                                                                                                                                                                                                                                                                                                                                                                                                                                                                                                                                                                                                                                                                                                                                                                                                                                                                                                                                                                                                                                                                                                                                                                                                                                                                                                                                                                                                                                           |
| CONFIDENTIAL     | 779       | 253                                                                                                                                                                                                                                                                                                                                                                                                                                                                                                                                                                                                                                                                                                                                                                                                                                                                                                                                                                                                                                                                                                                                                                                                                                                                                                                                                                                                                                                                                                                                                                                                                                                                                                                                                                                                                                                                                                                                                                                                                                                                                                                           |
| EXAMINATION      | 15        | THE REPORT OF THE PROPERTY OF |
| FINANCE          | 11        | 13                                                                                                                                                                                                                                                                                                                                                                                                                                                                                                                                                                                                                                                                                                                                                                                                                                                                                                                                                                                                                                                                                                                                                                                                                                                                                                                                                                                                                                                                                                                                                                                                                                                                                                                                                                                                                                                                                                                                                                                                                                                                                                                            |
| DEGREE/ENROLMENT | 16        | 33                                                                                                                                                                                                                                                                                                                                                                                                                                                                                                                                                                                                                                                                                                                                                                                                                                                                                                                                                                                                                                                                                                                                                                                                                                                                                                                                                                                                                                                                                                                                                                                                                                                                                                                                                                                                                                                                                                                                                                                                                                                                                                                            |
| MULTI DEPARTMENT | 45        | 23                                                                                                                                                                                                                                                                                                                                                                                                                                                                                                                                                                                                                                                                                                                                                                                                                                                                                                                                                                                                                                                                                                                                                                                                                                                                                                                                                                                                                                                                                                                                                                                                                                                                                                                                                                                                                                                                                                                                                                                                                                                                                                                            |
| OTHER            | 13        | 16                                                                                                                                                                                                                                                                                                                                                                                                                                                                                                                                                                                                                                                                                                                                                                                                                                                                                                                                                                                                                                                                                                                                                                                                                                                                                                                                                                                                                                                                                                                                                                                                                                                                                                                                                                                                                                                                                                                                                                                                                                                                                                                            |
| TOTAL            | 1316      | 55                                                                                                                                                                                                                                                                                                                                                                                                                                                                                                                                                                                                                                                                                                                                                                                                                                                                                                                                                                                                                                                                                                                                                                                                                                                                                                                                                                                                                                                                                                                                                                                                                                                                                                                                                                                                                                                                                                                                                                                                                                                                                                                            |
|                  | 1310      | 713                                                                                                                                                                                                                                                                                                                                                                                                                                                                                                                                                                                                                                                                                                                                                                                                                                                                                                                                                                                                                                                                                                                                                                                                                                                                                                                                                                                                                                                                                                                                                                                                                                                                                                                                                                                                                                                                                                                                                                                                                                                                                                                           |