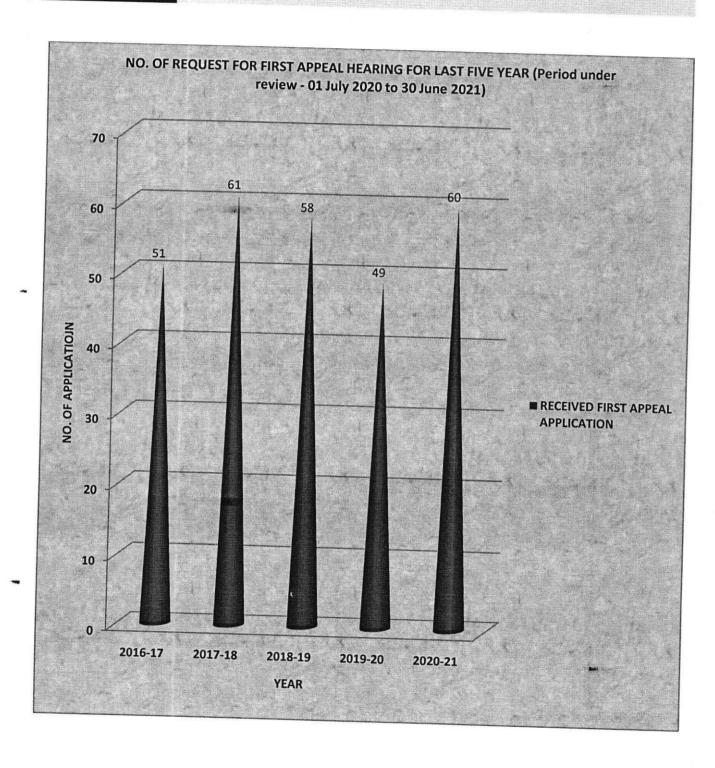

#### NO. OF REQUEST FOR FIRST APPEAL HEARING FOR LAST FIVE YEAR

(Period under review - 01 July 2020 to 30 June 2021)

YEAR
RECEIVED
FIRST APPEAL
APPLICATION

2016-17 2017-18 2018-19

2018-19 2019-20

2020-21

51

61

58

49

60

|        |         | CATION RE<br>(YEAR GI<br>20 to 30 June 2021 | CEIVED FOR<br>ENDER WISE | LAST FIVE | YEAR    |
|--------|---------|---------------------------------------------|--------------------------|-----------|---------|
| GENDER | 2016-17 | 2017-18                                     | 2018-19                  | 2019-20   | 2020-21 |
| MALE   | 495     | 470                                         | 342                      | 818       | 524     |
| FEMALE | 203     | 145                                         | 106                      | 498       | 189     |