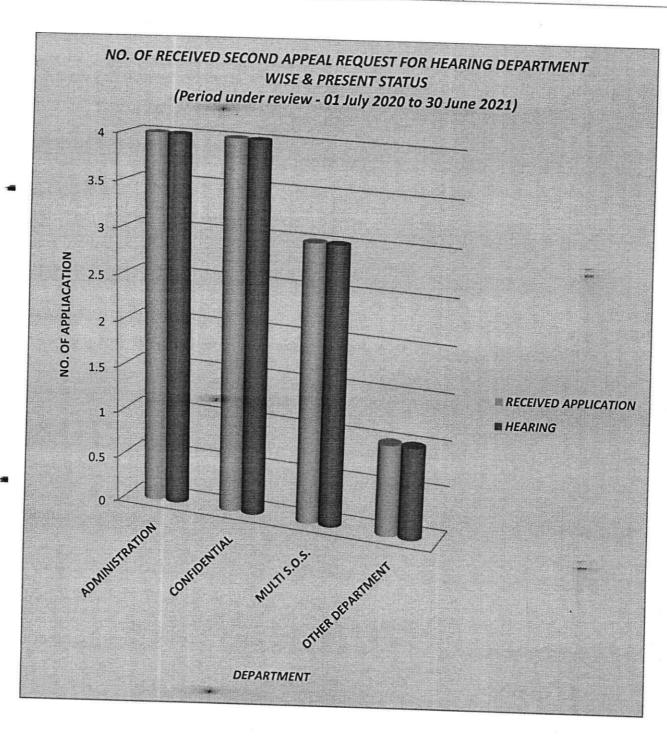

## NO. OF RECEIVED SECOND APPEAL REQUEST FOR HEARING DEPARTMENT WISE & PRESENT STATUS

(Period under review - 01 July 2020 to 30 June 2021)

| DEPARTMENT       | NO. OF APPLICATION | HEARING                                                                                                                                                                                                                                                                                                                                                                                                                                                                                                                                                                                                                                                                                                                                                                                                                                                                                                                                                                                                                                                                                                                                                                                                                                                                                                                                                                                                                                                                                                                                                                                                                                                                                                                                                                                                                                                                                                                                                                                                                                                                                                                        |
|------------------|--------------------|--------------------------------------------------------------------------------------------------------------------------------------------------------------------------------------------------------------------------------------------------------------------------------------------------------------------------------------------------------------------------------------------------------------------------------------------------------------------------------------------------------------------------------------------------------------------------------------------------------------------------------------------------------------------------------------------------------------------------------------------------------------------------------------------------------------------------------------------------------------------------------------------------------------------------------------------------------------------------------------------------------------------------------------------------------------------------------------------------------------------------------------------------------------------------------------------------------------------------------------------------------------------------------------------------------------------------------------------------------------------------------------------------------------------------------------------------------------------------------------------------------------------------------------------------------------------------------------------------------------------------------------------------------------------------------------------------------------------------------------------------------------------------------------------------------------------------------------------------------------------------------------------------------------------------------------------------------------------------------------------------------------------------------------------------------------------------------------------------------------------------------|
| ADMINISTRATION   | A                  | MEARING                                                                                                                                                                                                                                                                                                                                                                                                                                                                                                                                                                                                                                                                                                                                                                                                                                                                                                                                                                                                                                                                                                                                                                                                                                                                                                                                                                                                                                                                                                                                                                                                                                                                                                                                                                                                                                                                                                                                                                                                                                                                                                                        |
| CONFIDENTIAL     |                    | 4                                                                                                                                                                                                                                                                                                                                                                                                                                                                                                                                                                                                                                                                                                                                                                                                                                                                                                                                                                                                                                                                                                                                                                                                                                                                                                                                                                                                                                                                                                                                                                                                                                                                                                                                                                                                                                                                                                                                                                                                                                                                                                                              |
| MULTI S.O.S.     |                    | The control of the second seco |
| OTHER DEPARTMENT |                    | 3                                                                                                                                                                                                                                                                                                                                                                                                                                                                                                                                                                                                                                                                                                                                                                                                                                                                                                                                                                                                                                                                                                                                                                                                                                                                                                                                                                                                                                                                                                                                                                                                                                                                                                                                                                                                                                                                                                                                                                                                                                                                                                                              |
| TOTAL            |                    |                                                                                                                                                                                                                                                                                                                                                                                                                                                                                                                                                                                                                                                                                                                                                                                                                                                                                                                                                                                                                                                                                                                                                                                                                                                                                                                                                                                                                                                                                                                                                                                                                                                                                                                                                                                                                                                                                                                                                                                                                                                                                                                                |
|                  | 12                 | 12                                                                                                                                                                                                                                                                                                                                                                                                                                                                                                                                                                                                                                                                                                                                                                                                                                                                                                                                                                                                                                                                                                                                                                                                                                                                                                                                                                                                                                                                                                                                                                                                                                                                                                                                                                                                                                                                                                                                                                                                                                                                                                                             |