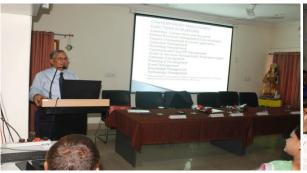

#### Departmental Programs organized during 1st May 2018 to 30th April 2019

Public Outreach Lecture delivered by G.S. Rautela on "Museums and Technology" on 26.01.2019.

Workshop on "Qualitative Research Methodology" during December 14-17, 2018 Lecture delivered by Mr. Santham Choudhary

Public Outreach
Lecture/Workshop/
Conferences/
Internship Program