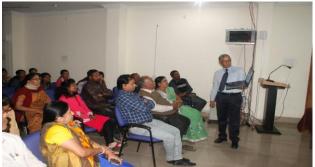

#### Departmental Programs organized during 1st May 2018 to 30th April 2019

Public Outreach Lecture delivered by G.S. Rautela on "Museums and Technology" on 26.01.2019.

Workshop on "Qualitative Research Methodology" during December 14-17, 2018 Lecture delivered by Mr. Santham Choudhary

Public Outreach
Lecture/Workshop/
Conferences/
Internship Program