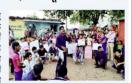

#### Nukad Natak played by students of at Atari Village, Raipur

**Event & Extension Activities** 

#### रविवि के छात्रों ने किया नुक्कड़ नाटक, नशे से दूर रहने किया आग्रह

रायपुर। पं. रविशंकर शुक्ल विश्वविद्यालय के एमए ग्रामीण विकास के छात्र-छात्राओं द्वारा मादक द्रव्यों वे सेवन एवं नशापान के दुष्प्रभावों के संदर्भ में जागरूकता के तहत ग्राम अटारी नंदनवन में नक्कड

साथ प्राध्यापक प्रवीण कुमार सोनी, डॉ. नीता मिश्रा व अभिनय कला का प्रदर्शन किया।

निर्माण करना था। इसे छात्र-छात्राओं द्वारा देवांगन ने किया। समीर साह, सौरभ साह , दुर्गेश समसामयिक स्थितियों का उदारहण देते हुए बड़े ही साहु, खुशबु, अखिलेश, मनीष, करण, अंकिता. कार्यक्रम में विभागाध्यक्ष प्रो. मिताश्री मित्रा के हेमलाता, शेश, संदीप, हेमंत एवं अन्य छात्रों ने