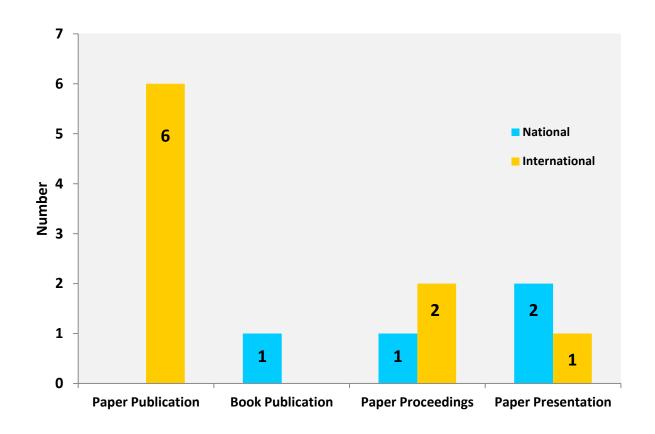

# Paper published in Referred Journals/Books/Paper proceeding and presentation on national and international seminar/conference