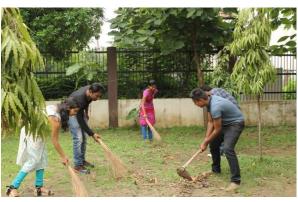

19

#### Placement in Reputed Organizations

- Mr. Praveen Kumar Soni, Scientific Officer, placed in State Forensic Lab (SFL), Chhattisgarh
- Ms. Pooja Dewangan, Constable, placed in Police Department, Chhattisgarh
- Ms. Prabhjeet Kaur, Marketing Officer, placed in MARFED, Chhattisgarh
- > Mr. Gulshan Nisad, District Coordinator, placed in SOCH, Chhattisgarh
- Mr. Dileep Donwani, District Coordinator, placed in SOCH, Chhattisgarh

#### Scholarship for Summer Internship Programme

- > Mr. Praveen Kumar Soni, Research Scholar
- > Mr. Aurodeep Deb, Research Scholar

Received scholarship for Summer Internship Programme from National Council for Rural India, MHRD, Hyderabad, India.

#### Departmental Programs organized during 1st May 2018 to 30th April 2019

#### **Plantation in courtyard**





'Swachhata Abhiyan'

#### **Independence Day celebration**



### Extra-curricular activities



'Adopt a Tree' campaign

**Celebration of Gandhi Jayanti** 





**Republic Day celebration** 

#### Departmental Programs organized during 1st May 2018 to 30th April 2019

#### **Plantation in courtyard**



| the susceptible election. The HIP condutates in the all marriedly elections, senses by catalicians                                                                                                                                                                 | Aditya Gapta Awdatah, Cheedung<br>data casa can factad. Versawan<br>conspelsed of 9 contraversis:                   | checked. Tend of 60 cases were<br>found and flor of its. 22160 was<br>recovered.