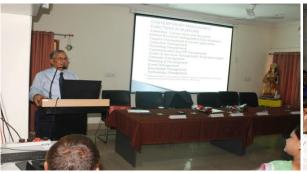

#### Departmental Programs organized during 1st May 2018 to 30th April 2019

Public Outreach Lecture delivered by G.S. Rautela on "Museums and Technology" on 26.01.2019.

Workshop on "Qualitative Research Methodology" during December 14-17, 2018 Lecture delivered by Mr. Santham Choudhary