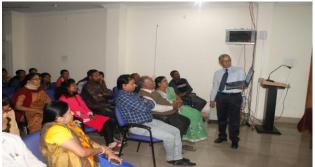

#### Departmental Programs organized during 1st May 2018 to 30th April 2019

Public Outreach Lecture delivered by G.S. Rautela on "Museums and Technology" on 26.01.2019.

Workshop on "Qualitative Research Methodology" during December 14-17, 2018 Lecture delivered by Mr. Santham Choudhary