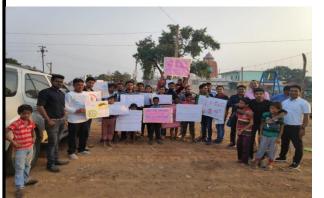

#### Nukad Natak played by students of at Atari Village, Raipur

**Event & Extension Activities** 

#### रविवि के छात्रों ने किया नुक्कड़ नाटक, नशे से दूर रहने किया आग्रह

रायपुर। पं. रविशंकर शुक्ल विश्वविद्यालय के एमए ग्रामीण विकास के छात्र-छात्राओं द्वारा मादक द्रव्यों वे सेवन एवं नशापान के दुष्प्रभावों के संदर्भ में जागरूकता के तहत ग्राम अटारी नंदनवन में नक्कड

साथ प्राध्यापक प्रवीण कुमार सोनी, डॉ. नीता मिश्रा व अभिनय कला का प्रदर्शन किया।

निर्माण करना था। इसे छात्र-छात्राओं द्वारा देवांगन ने किया। समीर साह, सौरभ साह , दुर्गेश समसामयिक स्थितियों का उदारहण देते हुए बड़े ही साहु, खुशबु, अखिलेश, मनीष, करण, अंकिता. कार्यक्रम में विभागाध्यक्ष प्रो. मिताश्री मित्रा के हेमलाता, शेश, संदीप, हेमंत एवं अन्य छात्रों ने