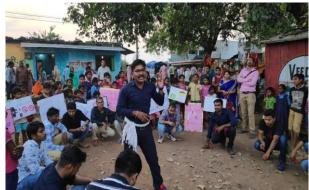

#### Nukad Natak played by students of at Atari Village, Raipur

**Event & Extension Activities** 

#### रविवि के छात्रों ने किया नुक्कड़ नाटक, नशे से दूर रहने किया आग्रह

रायपुर। पं. रविशंकर शुक्ल विश्वविद्यालय के एमए ग्रामीण विकास के छात्र-छात्राओं द्वारा मादक द्रव्यों वे सेवन एवं नशापान के दुष्प्रभावों के संदर्भ में जागरूकता के तहत ग्राम अटारी नंदनवन में नक्कड

साथ प्राध्यापक प्रवीण कुमार सोनी, डॉ. नीता मिश्रा व अभिनय कला का प्रदर्शन किया।

निर्माण करना था। इसे छात्र-छात्राओं द्वारा देवांगन ने किया। समीर साह, सौरभ साह , दुर्गेश समसामयिक स्थितियों का उदारहण देते हुए बड़े ही साहु, खुशबु, अखिलेश, मनीष, करण, अंकिता. कार्यक्रम में विभागाध्यक्ष प्रो. मिताश्री मित्रा के हेमलाता, शेश, संदीप, हेमंत एवं अन्य छात्रों ने