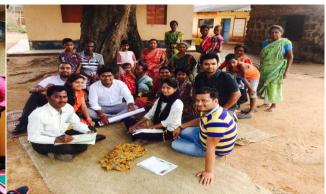

#### Nukad Natak played by students of at Atari Village, Raipur

**Event & Extension Activities** 

#### रविवि के छात्रों ने किया नुक्कड़ नाटक, नशे से दूर रहने किया आग्रह

रायपुर। पं. रविशंकर शुक्ल विश्वविद्यालय के एमए ग्रामीण विकास के छात्र-छात्राओं द्वारा मादक द्रव्यों वे सेवन एवं नशापान के दुष्प्रभावों के संदर्भ में जागरूकता के तहत ग्राम अटारी नंदनवन में नक्कड

साथ प्राध्यापक प्रवीण कुमार सोनी, डॉ. नीता मिश्रा व अभिनय कला का प्रदर्शन किया।

निर्माण करना था। इसे छात्र-छात्राओं द्वारा देवांगन ने किया। समीर साह, सौरभ साह , दुर्गेश समसामयिक स्थितियों का उदारहण देते हुए बड़े ही साहु, खुशबु, अखिलेश, मनीष, करण, अंकिता. कार्यक्रम में विभागाध्यक्ष प्रो. मिताश्री मित्रा के हेमलाता, शेश, संदीप, हेमंत एवं अन्य छात्रों ने