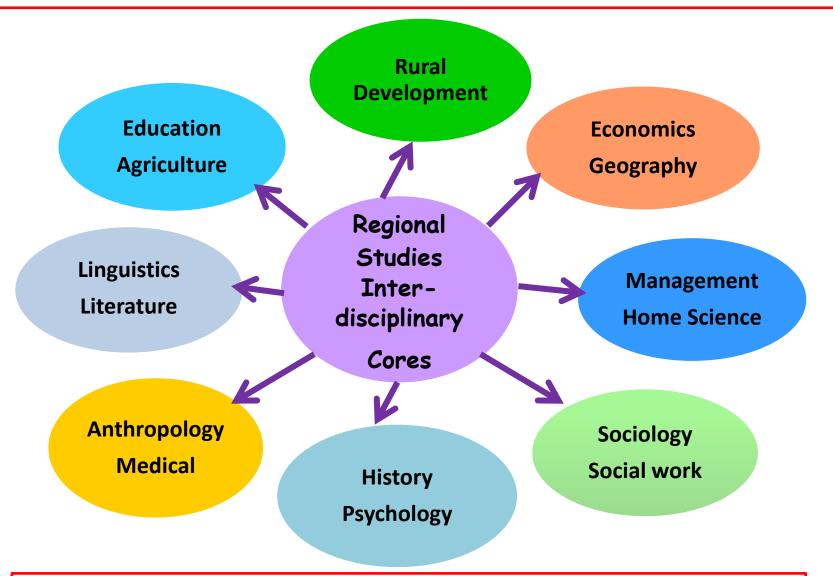

### Interdisciplinary researches

To promote and conduct interdisciplinary researches related to regional problems

• vide university letter No.49/Acad./Res./ Sharma/94 Raipur, dated 20-01-94 research has been recognized in above inter-disciplinary subjects