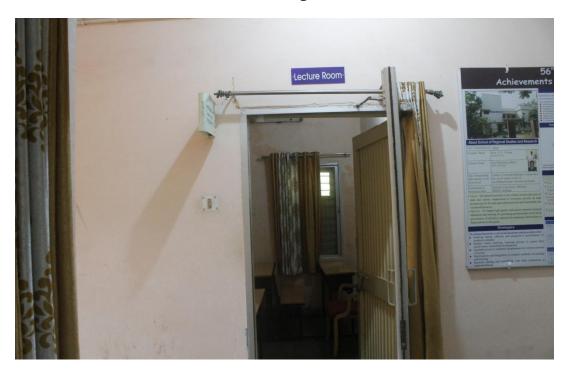

# Facilities and Infrastructure at School of Regional Studies and Research

Entrance of School of Regional Studies and Research



### HOD Room of School of Regional Studies and Research



HOD, School of Regional Studies and Research



Office Room of School of Regional Studies and Research





Gallery of School of Regional Studies and Research





## Seminar Hall of School of Regional Studies and Research





Guest Faculty Room of School of Regional Studies and Research



Research Scholar Room of School of Regional Studies and Research



## 2 Lecture Room of School of Regional Studies and Research





## Computer Lab Room of School of Regional Studies and Research





Store Room of School of Regional Studies and Research



Drinking Water Facility of School of Regional Studies and Research



Wash Room of School of Regional Studies and Research