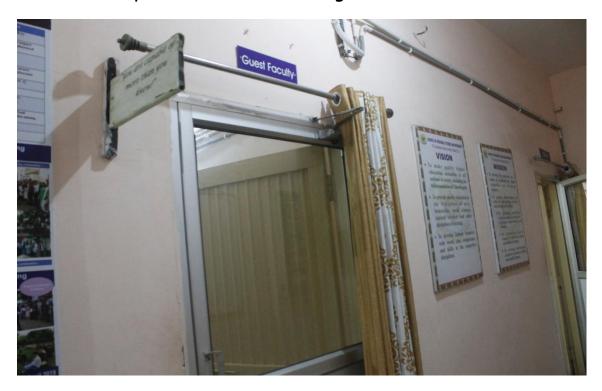

## Seminar Hall of School of Regional Studies and Research

Guest Faculty Room of School of Regional Studies and Research

Research Scholar Room of School of Regional Studies and Research