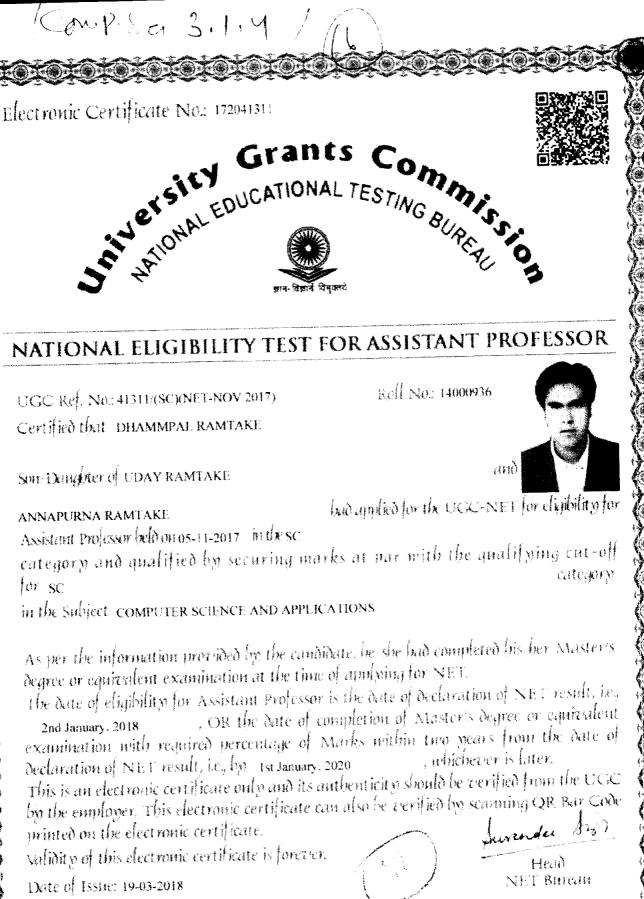

## 3.1.4 JRF/SRF/ PDF

### **UNIVERSITY GRANTS COMMISSION**

NET BUREAU, BENITO JUAREZ MARG, NEW DELHI - 110021

- 2 JUL 2014

JRF AWARD LETTER

No. F 15-4(DEC 2013)/2014(NET)

UGC-Ref No. 36744NET-DEC 2014

REENA D/O SUK KUMAR ILNO-494, WARD NO-14, MANATOLA, VILLAGE-MOHLA, RAJNANDGAON, CHHATTISGARH - 491666, INDIA

Roll No. 47890014

Subject Environmental Sciences

Dear Candidate,

Lam pleased to inform you that you have qualified the UGC-NET for Junior Research Fellowship (JRF) held on 29th December, 2013. The tenure of the fellowship is five years and it conumences from the date of declaration of NET result, i.e. 21st April, 2014 (or) from the date of Registration under M.Phil/Ph.D. (or) from the date of joining in M.Phil.Ph.D. programme, whichever is later. The summary of the financial assistance offered under the scheme is mentioned in America. [all Annexures mentioned in this letter are available on www.ugc.ac.in/netjif).

The Awardee is required to get admission and registration for regular and full time M.Phil/Ph.D. course in a University/Institution/College recognized by the UGC at the first available opportunity but not later than two years from the date of issue of this award letter. The University/Institution/College is requested to process for the award of IRF based on this letter, in accordance with the procedure available on www uge ac in/netjrf

It may be noted that the fellowship amount shall be disbursed through Canara Bank to the bank account of the Awardee (any bank) directly. The list of designated branches of Canara Bank is available on the UGC portal www age ac in. The Awardee is required to approach the designated branch along with a copy of the Award letter, Joining Report, Annexure II and in modertaking Annexure II (a). The Awardee is also required to submit the following documents to the designated branch of the Canara Bank at the stipulated period/interval: