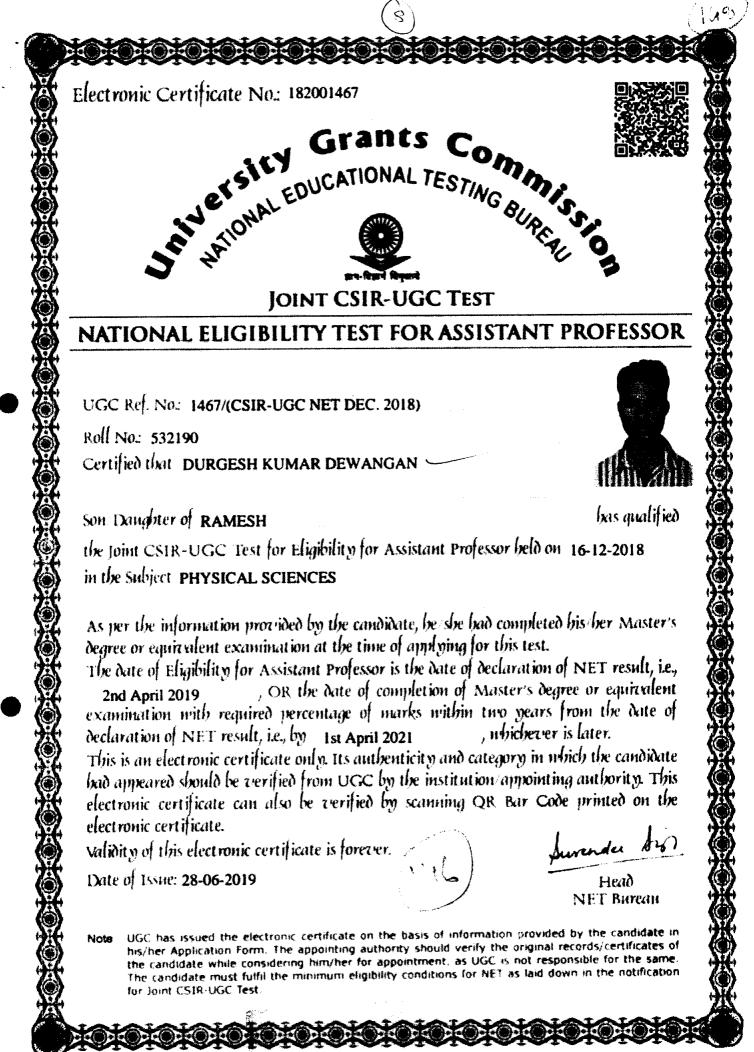

#### Joint CSIR-UGC Test JRF AWARD LETTER

**1**5 JAN 2019

F.No. 16-6(DEC. 2017)/2018(NET/CSIR)

UGC-Ref. No.: 306/(CSIR-UGC NET DEC 2017) **PRINCY DUGGA** D/O AMAR SINGH DUGGA VILLAGE-BADEARAPUR P.O.-TOKAPAL DISTRICT-BASTAR JAGDALPUR **CHATTISGARH 494442** 

Roll No.: 148688

Subject: CHEMICAL SCIENCES

Dear Candidate,

I am pleased to inform you that you have qualified for Junior Research Fellowship (JRF) and Eligibility for Assistant Professor in the Joint CSIR-UGC Test conducted on 17th December, 2017. The tenure of fellowship is five years and it commences from the date of declaration of NET result, i.e., 9th May 2018 (or) from the date of admission under M.Phil/Ph.D. (or) from the date of joining M.Phil./Ph.D. programme, whichever is later. The summary of financial assistance offered under the scheme is mentioned at Annexure I available on www.ugc.ac.in/netjrf along with other Annexures,

The Awardee is required to get admission and registration for regular and full time M.Phil/Ph.D. course in a University/Institution/College recognized by UGC at the first available opportunity but not later than three years from the date of issue of this award letter. University/Institution/College is requested to process for award of JRF based on this letter, in accordance with procedure available on www.ugc.ac.in/netjrf.

It may be noted that the fellowship amount shall be disbursed through Canara Bank to bank account of the Awardee (any bank) directly. UGC has developed a dedicated web portal (https://scholarship.canarabank.in/AdminLogin.aspx) for capturing data of the awardee. The Universities/ Colleges/ Institutions will submit the master data of the awardee on the portal with a unique user profile of the University/ Institution/ College (user name and password already provided to the University/ Institution/ College). The Universities/Institutions/ Colleges shall update the information in the master data (regarding continuation, HRA, up-gradation, resignation etc.) of the beneficiaries on quarterly basis. Based on the master data received from the concerned Universities/Institutions/Colleges, the payment of the fellowship will be made to the beneficiaries.

It may also be noted that UGC has proposed to link "AADHAAR" with bank account of students so that there can be direct cash transfer and effective disbursal of fellowship into bank account of the student. In this regard, Secretary, UGC had requested the universities to help students in Aadhaar enrolment vide D.O. No. F.14-34/2011 (CPP-II)

It may please be noted that the award is liable to be cancelled by Implementing/Awarding agency and it will also attract legal action against the Awardee in the following cases:

- (I) If the awardee is found to be ineligible to receive the award at any point during the entire duration of fellowship,
- (iii) Unsalisfactory progress of research work,
- (iv) Failure in any examination related to M.Phil/Ph.D.
- (v) In case, any other fellowship is drawn from other source(s),
- (vi) Concealment of facts.

The E-certificate of Eligibility for Assistant Professor has already been uploaded on www.ugcnetonline.in. The eligibility of the candidate is to be ensured by the concerned institution/appointing authority. The category in which the candidate had appeared may be verified from UGC.

(Surender Singh)