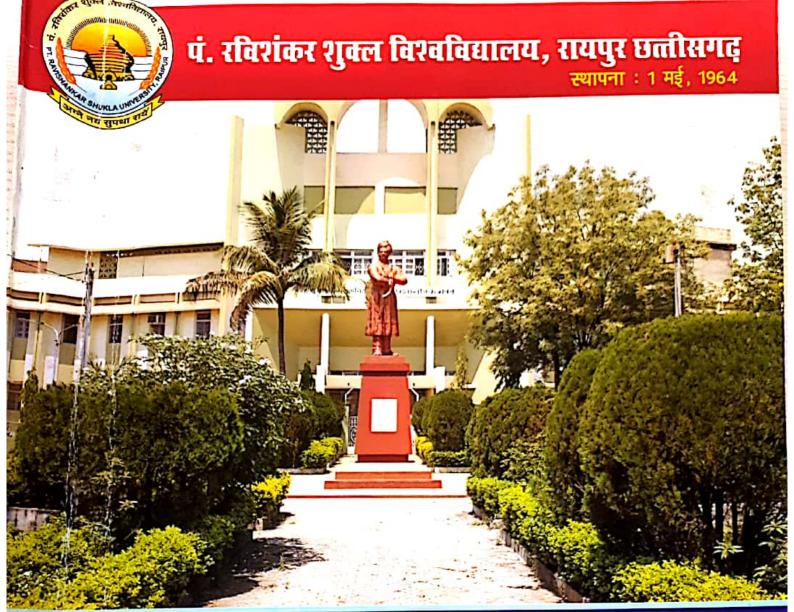

### पंडित रविशंकर शुक्ल विश्वविद्यालय, रायपुर छत्तीसगढ़ भारत

# Pt. Ravishankar Shukla University, Raipur Chhattisgarh, India Estd-1964 – recognized by UGC U/s 2(f) and 12 (B)

NAAC "A" Grade

### Pt. RAVISHANKAR SHUKLA UNIVERSITY

Raipur (Chhattisgarh)

Established - 1964

www.prsu.ac.in

Reaccredited by: NAAC with Grade B (CGPA 2.62)
Ranked by: MHRD with NIRF Rank 46 (Score 61.09)