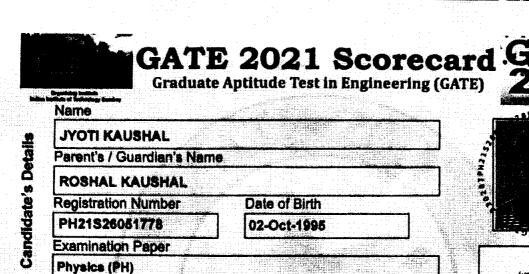

#### **CRITERION-V**

EVIDENCE(S), AS PER SOP

| METRIC No. 5.2.1 | Number of students qualifying in state/ national/ international level |
|------------------|-----------------------------------------------------------------------|
|                  | examinations during the last five years (eg: NET/ SLET/ GATE/         |
|                  | GMAT/ CAT/ GRE/ JAM/ IELTS/ TOEFL/ CLAT/ Civil services/              |
|                  | State government examinations)                                        |
|                  | -                                                                     |