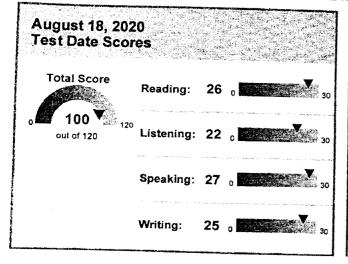

Score Report**

Name: Singh, Vidya Rani

Last (Family/Surname) Name, First (Given) Name Middle Name

Email: vidyaranisingh0608@gmail.com

Gender: F

Date of Birth: August 06, 1997

Appointment Number: 1607 1122 0277 3662

Test Date: August 16, 2020

Singh, Vidya Rani House Number 1022, Main Road Kailash Nagar, I.E. Ward 16 Bhilai, Chhattisgarh 490026 India



| Inst. Code | Dept. Code |
|------------|------------|
| 2926       | 62         |
| 6882       | 62         |
| 2162       | 62         |
| 3682       | 62         |

Country of Birth: India Native Language: Hindi

Test Center: STNRPIND - Special Home Edition

**Test Center Country: India** 

Security Identification

ID Type: PASSPORT

Issuing Country: India

# THIS IS A PDF SCORE REPORT, DOWNLOADED AND PRINTED BY THE TEST TAKER.



|                                  | SHOWN CARDINA                            | 200 |   |             |
|----------------------------------|------------------------------------------|-----|---|-------------|
| Sum of Highest<br>Section Scores | Reading:<br>Test Date:<br>Aug 18, 2020   | 26  | 0 | ,<br>       |
| 100<br>out of 120                | Listening:<br>Test Date:<br>Aug 18, 2020 | 22  | 0 | 30          |
|                                  | Speaking:<br>Test Date:<br>Aug 18, 2020  | 27  | o | 7.<br>3. 3. |
|                                  | Writing:<br>Test Date:<br>Aug 18, 2020   | 25  | 0 |             |

A total score is not reported when one or more sections have not been administered. Expired scores are not included in **MyBest™** calculations.

### THIS IS A PDF SCORE REP