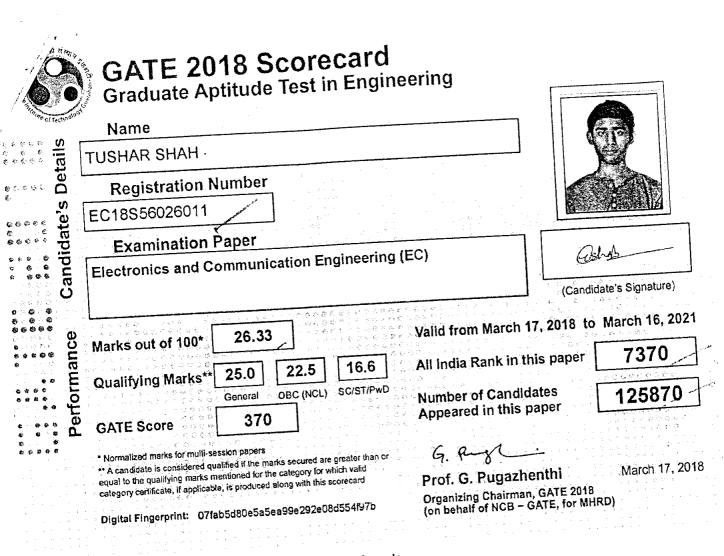

|                            |
| <ul> <li>Atmospheric and Ocuanic Sciences</li> </ul> |                            |
|                                                      |                            |

Counted Aptitude Test in Engineering (GATE) 2018 was organized by indian Institute of Technology Gawabation portion of the National Coordination Soard (NCB) – GATE for the Department of Higher Economous Ministry of Human Resource Development (MHRD). Government of India

( the second sec

(Charlockie's Signature)

# Valid from March 17, 2018 to March 16, 2021All India Rank in this paper5268Number of CandidatesAppeared in this paper125870

Appeared in this paper

i Groef fan de ferste sense Sense sense fan de ferste sense Sense sense sense sense

March 17, 2018

8 |



The GATE 2018 score is calculated using the formula

GATE Score = 
$$S_q + (S_t - S_q) \frac{(M - M_q)}{(\overline{M}_t - M_q)}$$

M is the marks obtained by the candidate in the paper, mentioned on this GATE 2018 scorecard M<sub>g</sub> is the qualifying marks for general category candidate in the paper  $M_{\rm c}$  is the mean of marks of top 0.1% or top 10 (whichever is larger) of the candidates who appeared in

the paper (in case of multi-session papers including all sessions)

- $S_{q} = 350$ , is the score assigned to  $\dot{M}_{q}$
- $S_i = 900$ , is the score assigned to  $M_i$

In the GATE 2018 score formula,  $M_q$  is 25 marks (out of 100) or  $\mu + \sigma$ , whichever is greater. Here  $\mu$  is the mean and  $\sigma$  is the standard deviation of marks of all the candidate