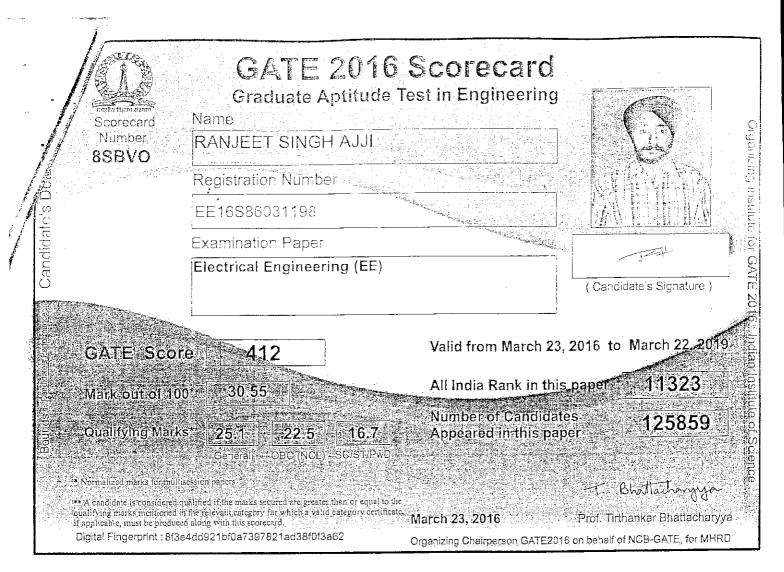

B-Fluid Mechanics

Q-Biochemistry

C-Material Science

R-Botany

D-Solid Mechanics

5-Microbiology

E-Thermodynamics

T-Zoology

F-Polymer Science and Engineering

U-Food Technology

G-Food Technology

H-Atmospheric and Oceanic Sciences

Graduate Aptitude Test in Engineering (GATE) 2017 was organised by Indian Institute of Technology Roorkee on behalf of the National Coordination Board (NCB) for the Department of Higher Education, Ministry of Human Resource Development (MHRD), Government of India.

<sup>\*</sup>Normalized marks for multisession papers

<sup>••</sup> A candidate is considered qualified if the marks secured are greater than or equal to the qualifying marks mentioned for the category for which valid category certificate, if applicable is produced along with this scorecard.



The GATE 2016 score is calculated using the formula

GATE Score =  $S_q + (S_t - S_q) \frac{(M - M_q)}{(M_t - M_q)}$ 

where,

 ${\it M}$  is the marks obtained by the candidate in the paper, mentioned on this scorecard in GATE 2016

 $M_{
m e}$  is the qualifying marks for general category candidate in the paper

 $M_r$  is the mean of marks of top 0.1% or top 10 (whichever is larger) of the candidates who appeared in the paper (in case of multi-session papers including all sessions)

 $S_{u}$  = 350, is the score assigned to  $M_{u}$ 

 $S_i = 900$ , is the score assigned to  $\overline{M}_i$ 

In the GATE 2016 score formula,  $M_o$  is 25 marks (out of 100) or  $\mu$  +  $\sigma_c$  whichever is greater. Here  $\mu$  is the mean and  $\sigma$  is the standard deviation of marks of all