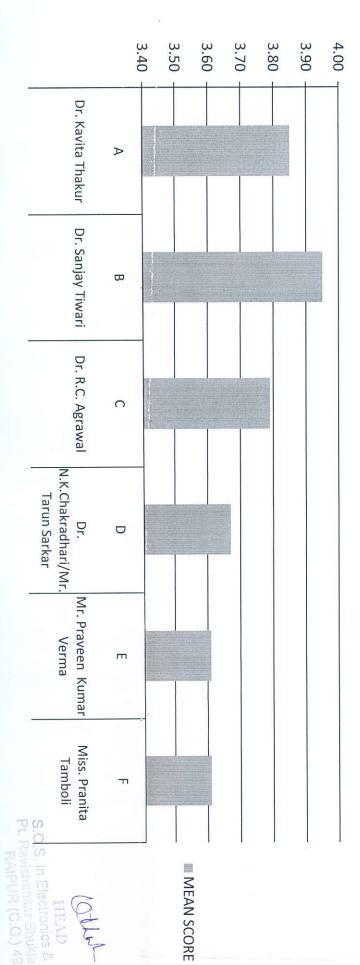

# Mean Score

|                                          | M. Tech. |            |
|------------------------------------------|----------|------------|
| FACULTY                                  | CODE     | MEAN SCORE |
| Dr. Kavita Thakur                        | A        | 3,85       |
| Dr. Sanjay Tiwari                        | В        | 3,95       |
| Dr. R.C. Agrawal                         | 0        | 3.79       |
| Dr. N.K.Chakradhari/<br>Mr. Tarun Sarkar | D        | 3.67       |
| Mr. Praveen Kumar Verma                  | H        | 3.61       |
| Miss. Pranita Tamboli                    | -        | 3,61       |

# M.TECH. FACULTY MEAN SCORE