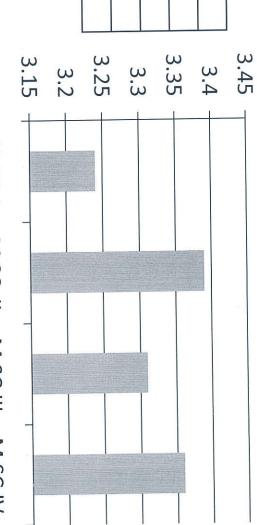

### MEAN

| COURSE   | MEAN |
|----------|------|
| M.SC. I  | 3.24 |
| M.SC. II | 3.39 |
| M.SC.III | 3.31 |
| M.SC.IV  | 3.36 |

MEAN

M.SC. I M.SC. II M.SC.III M.SC.IV